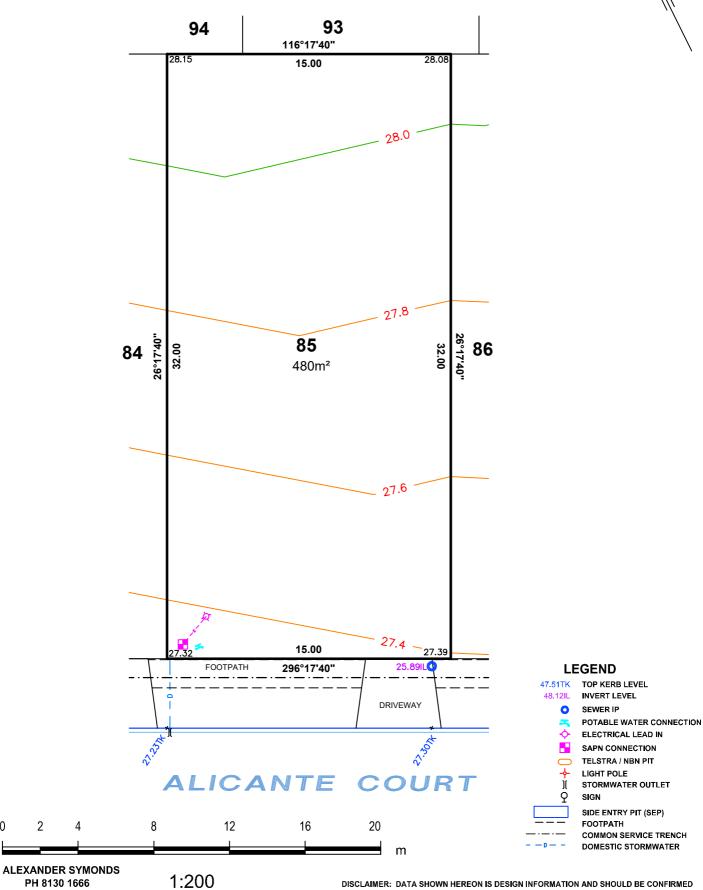

## ALLOTMENT 85 in DEV. NO. 292/D029/20

in the area named **ANGLE VALE** 

## PT CT 6250/26

## PRELIMINARY

ORIGINAL SHEET SIZE A4

IMPORTANT SERVICE AND DRIVEWAY LOCATIONS ARE APPROXIMATE. ANY CHANGES WILL BE AT THE PURCHASERS EXPENSE. PURCHASER:\_\_\_\_\_\_ PURCHASER:\_\_\_\_\_\_ DATE: