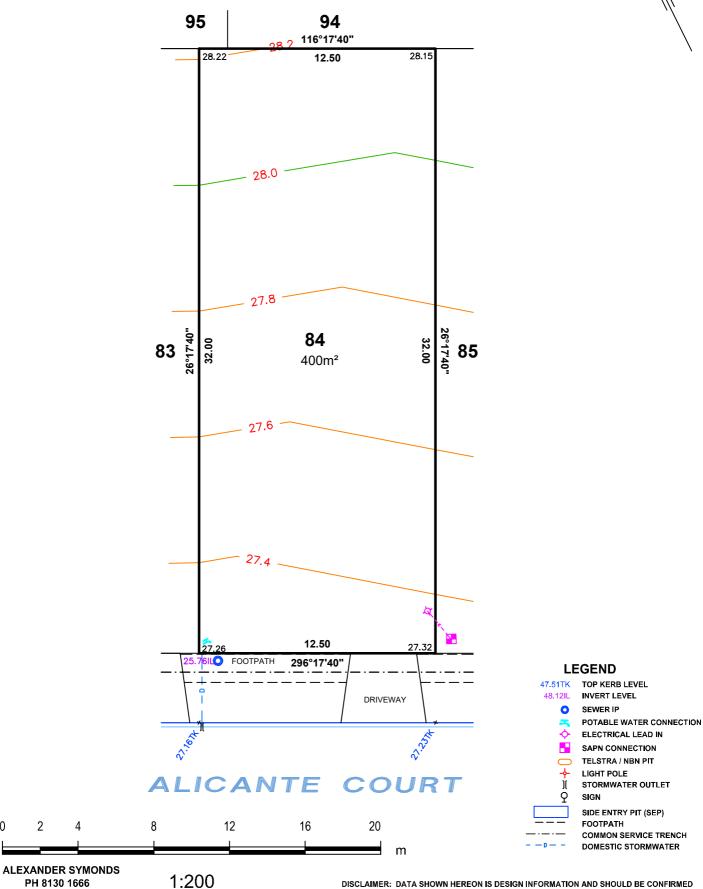

### ALLOTMENT 83 in DEV. NO. 292/D029/20

in the area named ANGLE VALE

PT CT 6250/26

#### DISCLAIMER:

Please note that this site plan is intended for visual purposes only, additional survey work will be required prior to commencing any design or construction on the site.