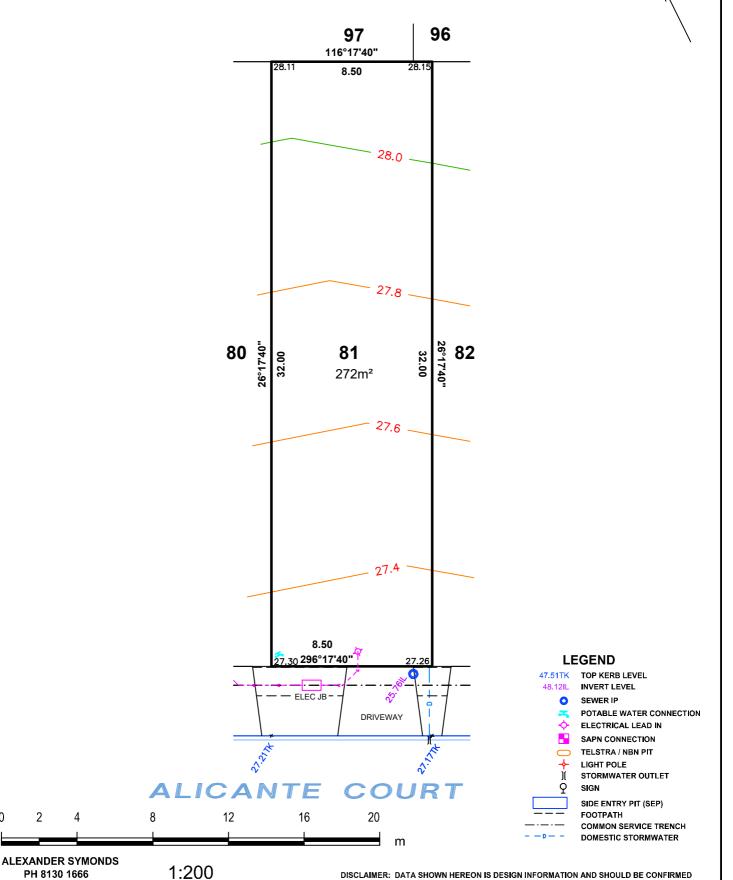

### ALLOTMENT 81 in DEV. NO. 292/D029/20

in the area named **ANGLE VALE** 

PT CT 6250/26

#### DISCLAIMER:

0

2

Please note that this site plan is intended for visual purposes only, additional survey work will be required prior to commencing any design or construction on the site.