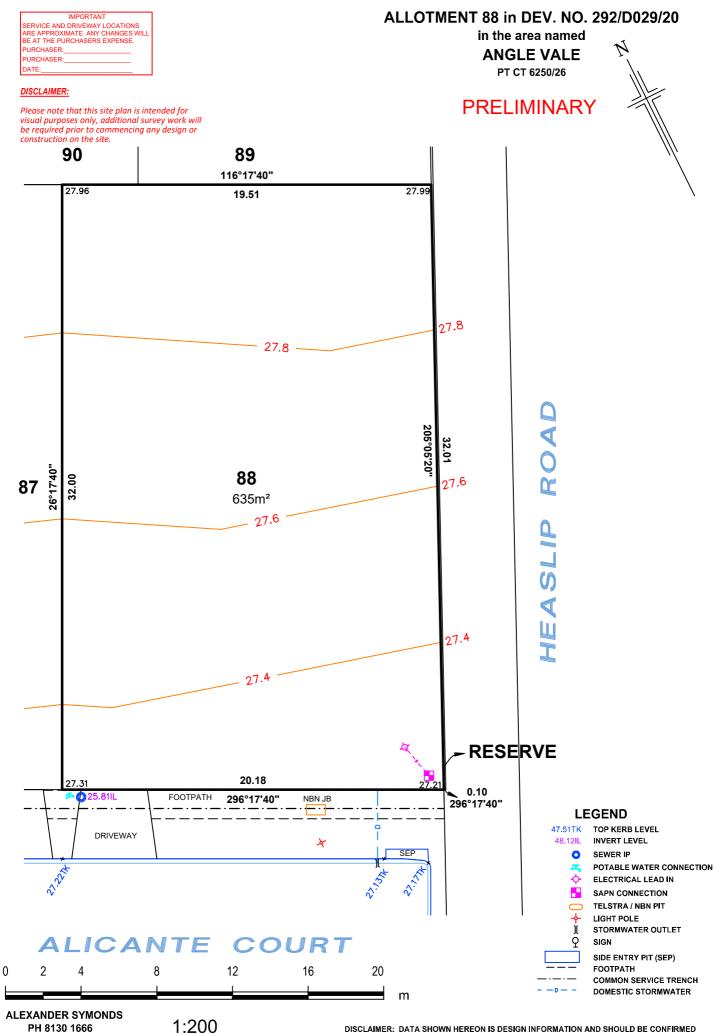

| IMPORTANT                         |
|-----------------------------------|
| SERVICE AND DRIVEWAY LOCATIONS    |
| ARE APPROXIMATE. ANY CHANGES WILL |
| BE AT THE PURCHASERS EXPENSE.     |
| PURCHASER:                        |
| PURCHASER:                        |
| DATE:                             |

#### DISCLAIMER:

0

2

PH 8130 1666

4

Please note that this site plan is intended for visual purposes only, additional survey work will be required prior to commencing any design or construction on the site.

### ALLOTMENT 80 in DEV. NO. 292/D029/20

in the area named **ANGLE VALE** 

PT CT 6250/26

## PRELIMINARY

DISCLAIMER: DATA SHOWN HEREON IS DESIGN INFORMATION AND SHOULD BE CONFIRMED ORIGINAL SHEET SIZE A4

| IMPORTANT                         |
|-----------------------------------|
| SERVICE AND DRIVEWAY LOCATIONS    |
| ARE APPROXIMATE. ANY CHANGES WILI |
| BE AT THE PURCHASERS EXPENSE.     |
| PURCHASER:                        |
| PURCHASER:                        |
| DATE:                             |