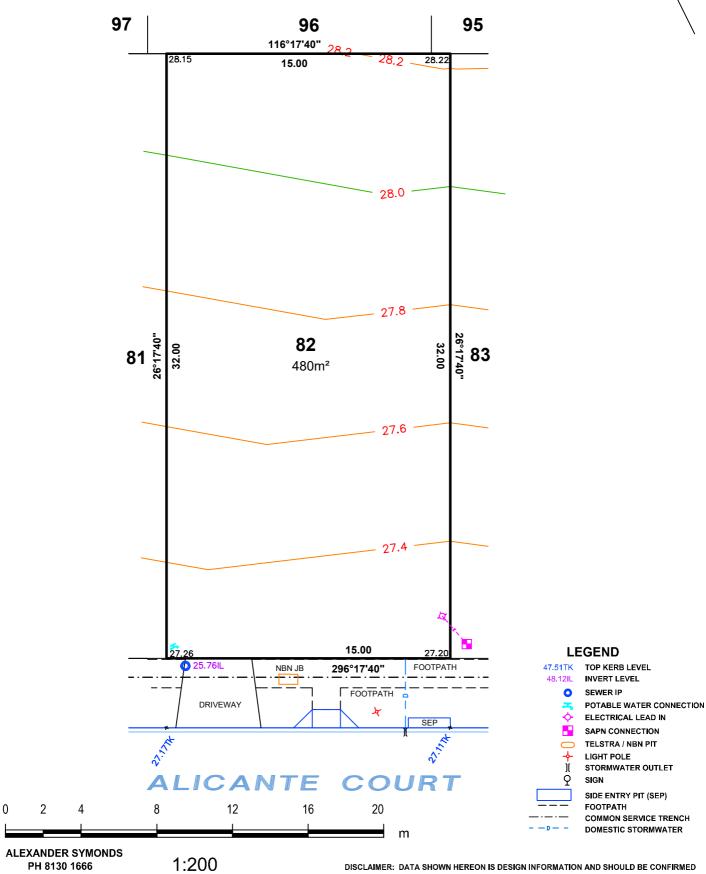

### ALLOTMENT 82 in DEV. NO. 292/D029/20

in the area named ANGLE VALE

PT CT 6250/26

#### DISCLAIMER:

Please note that this site plan is intended for visual purposes only, additional survey work will be required prior to commencing any design or construction on the site.