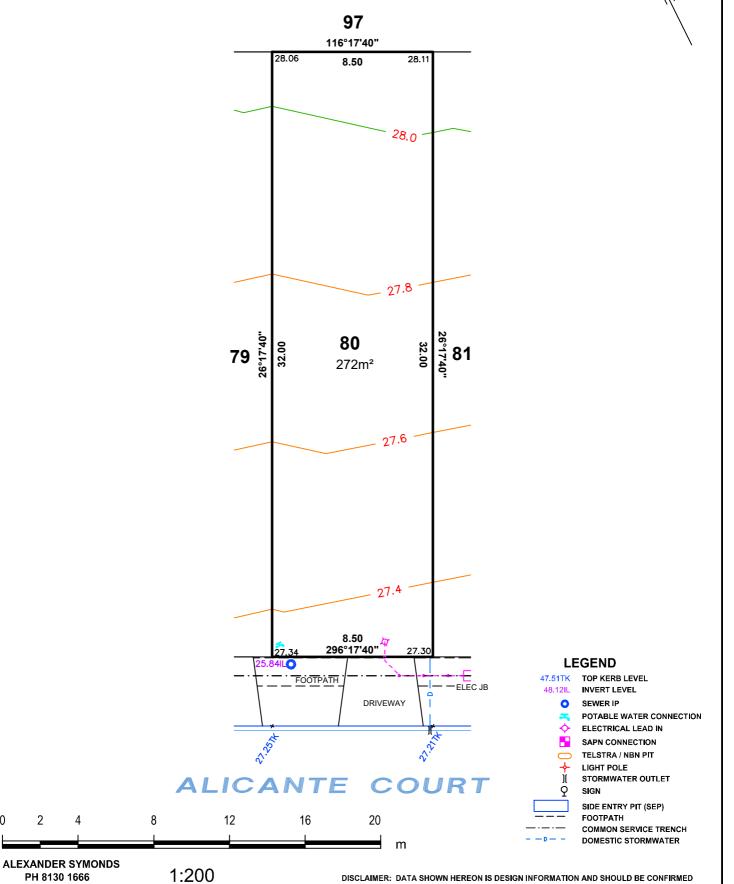

### ALLOTMENT 80 in DEV. NO. 292/D029/20

in the area named **ANGLE VALE** 

PT CT 6250/26

#### DISCLAIMER:

0

2

PH 8130 1666

4

Please note that this site plan is intended for visual purposes only, additional survey work will be required prior to commencing any design or construction on the site.