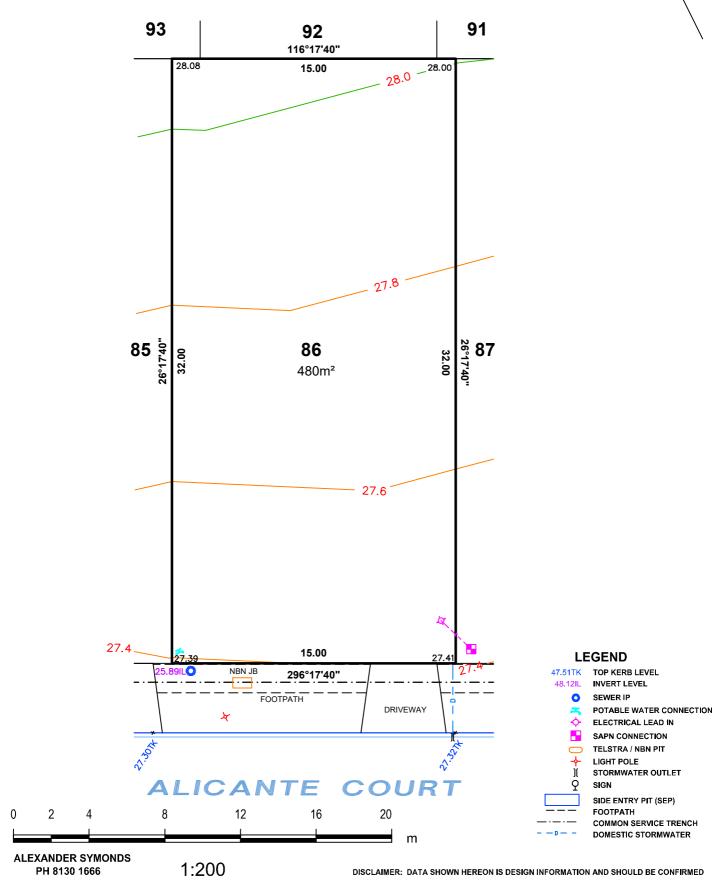

### ALLOTMENT 86 in DEV. NO. 292/D029/20

in the area named ANGLE VALE

## PT CT 6250/26

## PRELIMINARY

ORIGINAL SHEET SIZE A4

IMPORTANT SERVICE AND DRIVEWAY LOCATIONS ARE APPROXIMATE. ANY CHANGES WILL BE AT THE PURCHASERS EXPENSE. PURCHASER:\_\_\_\_\_\_ PURCHASER:\_\_\_\_\_\_ DATE:\_\_\_\_\_