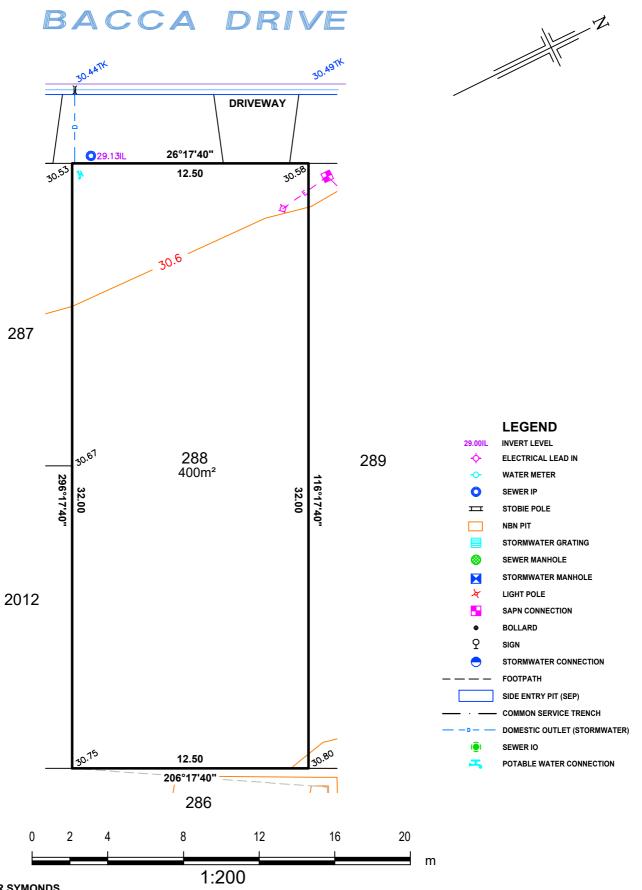

# ALLOTMENT 288 in DEV. NO. 292/D029/20/001

in the area named

**ANGLE VALE** 

CT ---/---

# **PRELIMINARY**

SERVICE AND DRIVEWAY LOCATIONS ARE APPROXIMATE. ANY CHANGES WILL BE AT THE PURCHASERS EXPENSE. PURCHASER:

PURCHASER:\_\_\_\_\_\_DATE:\_\_\_\_\_

#### DISCLAIMER:

Please note that this site plan is intended for visual purposes only, additional survey work will be required prior to commencing any design or construction on the site.