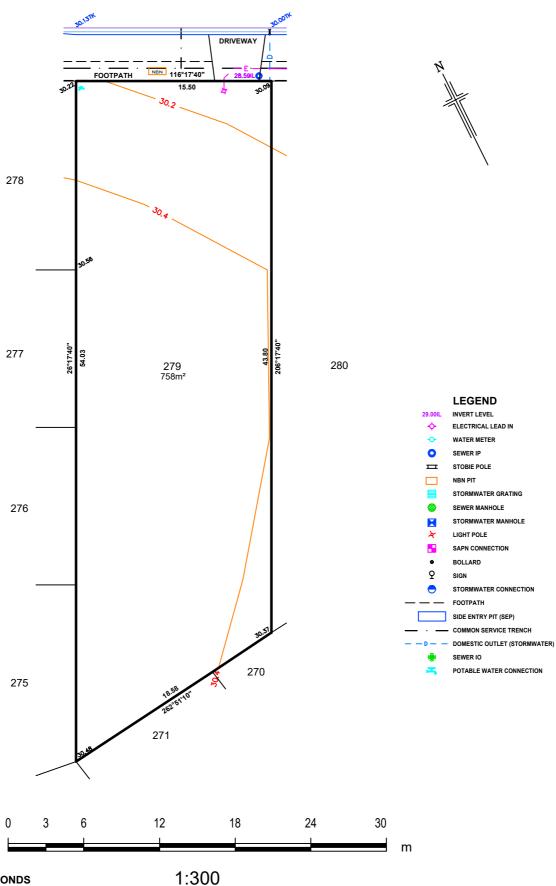

#### ALLOTMENT 279 in DEV. NO. 292/D029/20/001

in the area named

## **ANGLE VALE**

CT ---/----

# FRESCO STREET PRELIMINARY

SERVICE AND DRIVEWAY LOCATIONS
ARE APPROXIMATE. ANY CHANGES WILL
BE AT THE PURCHASERS EXPENSE.
PURCHASER:
PURCHASER:

## DISCLAIMER:

Please note that this site plan is intended for visual purposes only, additional survey work will be required prior to commencing any design or construction on the site.

ALLOTMENT 280 in DEV. NO. 292/D029/20/001