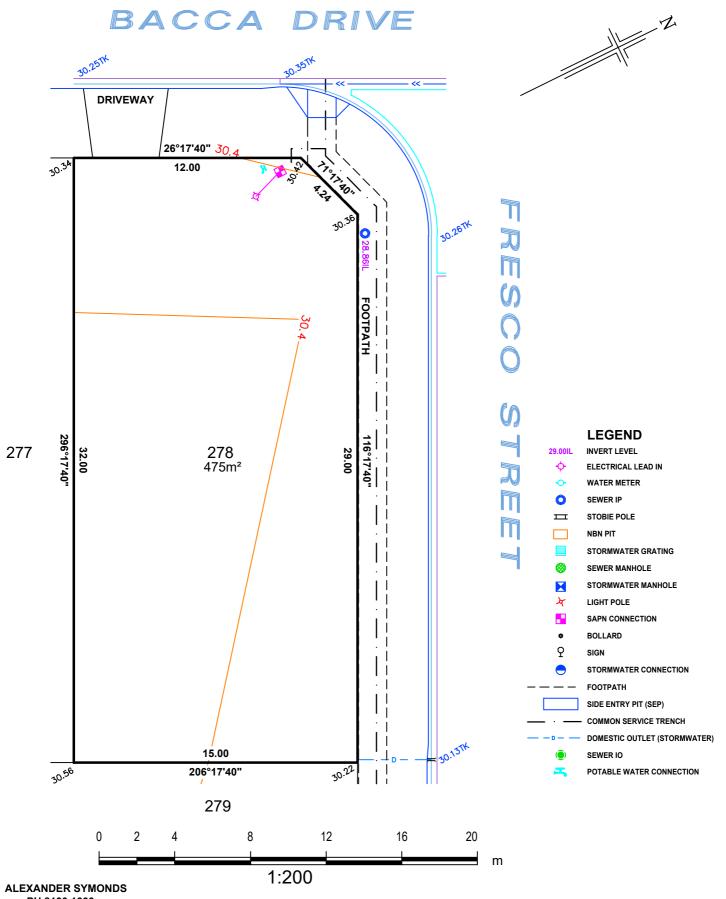

# ALLOTMENT 278 in DEV. NO. 292/D029/20/001

in the area named

**ANGLE VALE** 

CT ---/---

# **PRELIMINARY**

SERVICE AND DRIVEWAY LOCATIONS ARE APPROXIMATE. ANY CHANGES WILL BE AT THE PURCHASERS EXPENSE. PURCHASER:

PURCHASER:\_\_\_\_\_ DATE:\_\_\_\_\_

#### DISCLAIMER:

Please note that this site plan is intended for visual purposes only, additional survey work will be required prior to commencing any design or construction on the site.