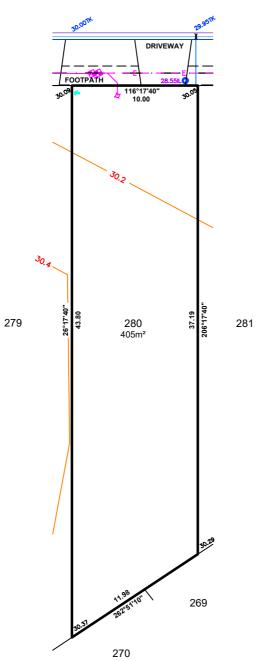

#### ALLOTMENT 279 in DEV. NO. 292/D029/20/001

in the area named

## **ANGLE VALE**

CT ---/----

## DISCLAIMER:

Please note that this site plan is intended for visual purposes only, additional survey work will be required prior to commencing any design or construction on the site.

ALLOTMENT 280 in DEV. NO. 292/D029/20/001

in the area named

### **ANGLE VALE**

CT ---/----