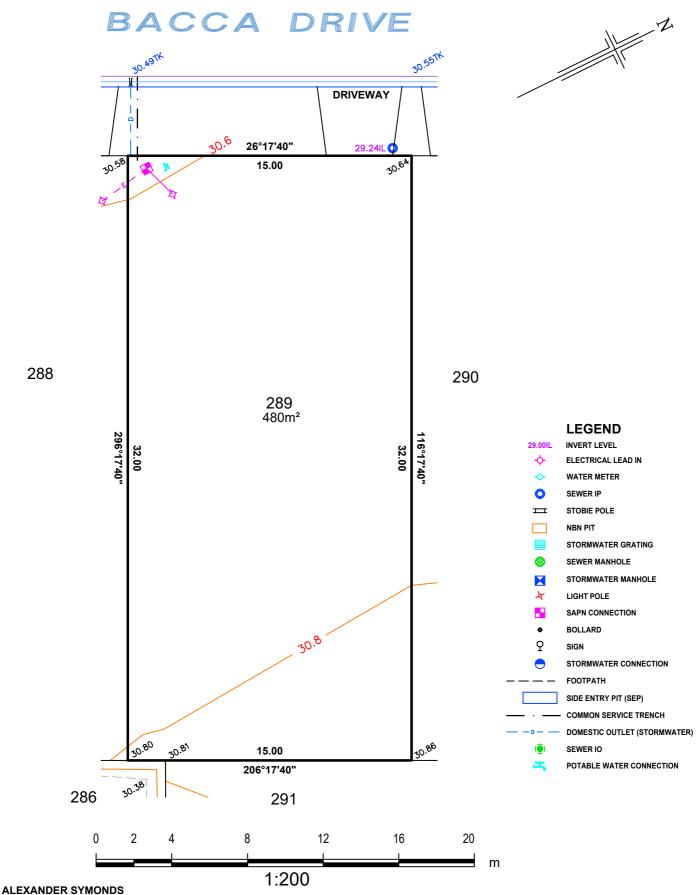

# ALLOTMENT 289 in DEV. NO. 292/D029/20/001

in the area named

ANGLE VALE

# **PRELIMINARY**