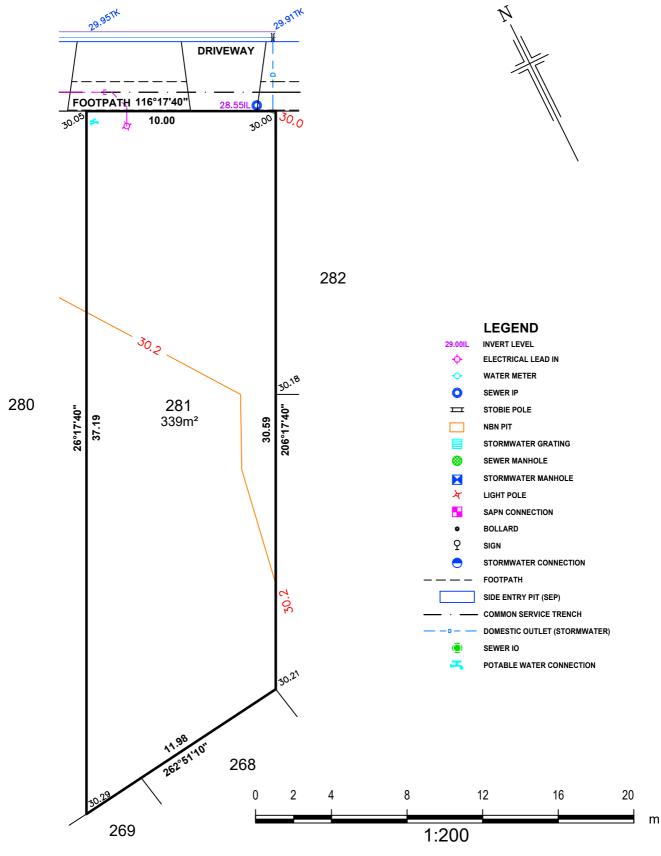

# ALLOTMENT 286 in DEV. NO. 292/D029/20/001 in the area named

**ANGLE VALE** 

CT ---/----

SERVICE AND DRIVEWAY LOCATIONS
ARE APPROXIMATE. ANY CHANGES WILL
BE AT THE PURCHASERS EXPENSE.
PURCHASER:
PURCHASER:

# FRESCO STREET

# **PRELIMINARY**