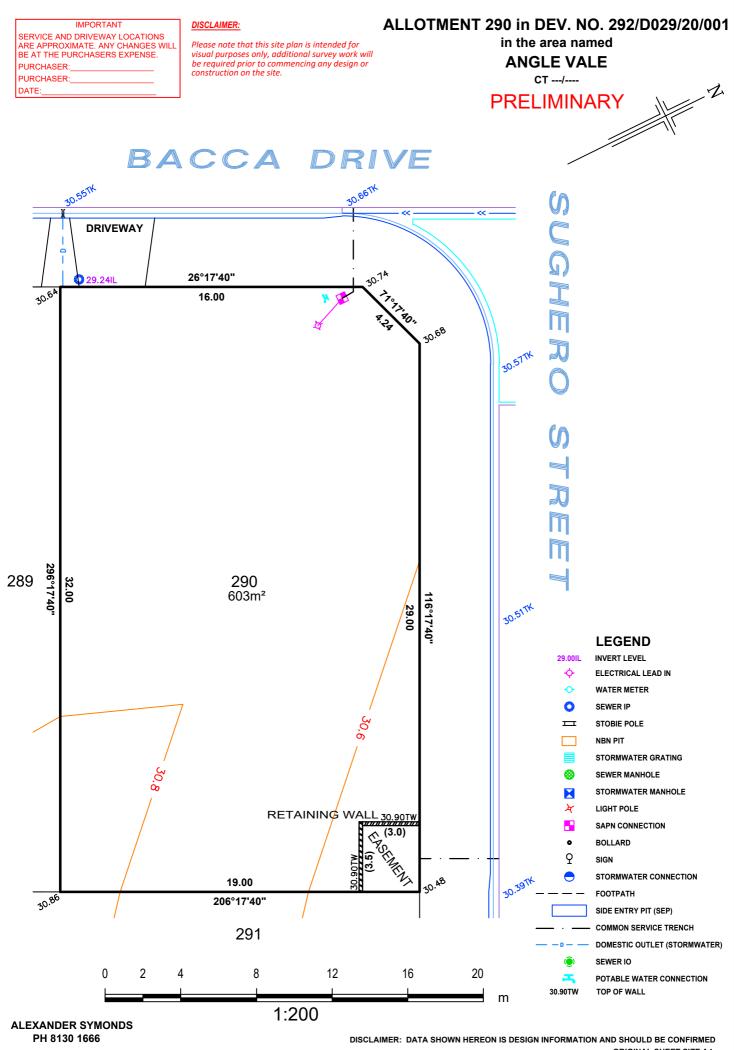

# ALLOTMENT 291 in DEV. NO. 292/D029/20/001

in the area named

ANGLE VALE

CT ---/----

PRELIMINARY

#### SUGHERO STREET 30.39TK DRIVEWAY 30.48 NBN 116°17'40" 28.99IL 30.39 18.50 30,∢ EASEMENT Ø 30.90TW ZERATAINING WALL 290 291 206°17'40' 26°17'40' 32.00 32.00 592m<sup>2</sup> 3<sub>0.6</sub> 30.8 LEGEND 292 29.00IL INVERT LEVEL ELECTRICAL LEAD IN ¢ WATER METER • 0 SEWER IP 30.<sup>86</sup> STOBIE POLE T NBN PIT STORMWATER GRATING SEWER MANHOLE 8 STORMWATER MANHOLE LIGHT POLE × SAPN CONNECTION BOLLARD ۰ Q SIGN STORMWATER CONNECTION 289 FOOTPATH \_ \_\_ \_ SIDE ENTRY PIT (SEP) COMMON SERVICE TRENCH 30.61 30/81 n – DOMESTIC OUTLET (STORMWATER) 18.50 SEWER IO () 296°17'40" -POTABLE WATER CONNECTION 30.29 90.38 TOP OF WALL 30,90TW 286 2 8 12 20 4 16 0 m

1:200

DISCLAIMER: DATA SHOWN HEREON IS DESIGN INFORMATION AND SHOULD BE CONFIRMED ORIGINAL SHEET SIZE A4