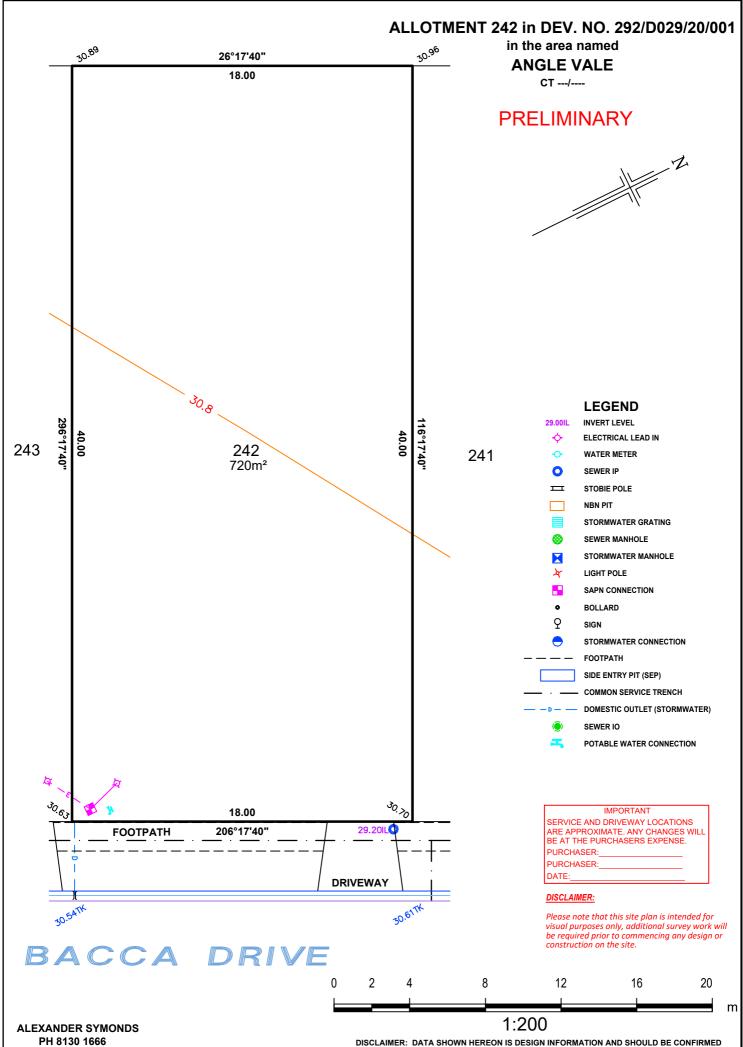

DISCLAIMER: DATA SHOWN HEREON IS DESIGN INFORMATION AND SHOULD BE CONFIRMED ORIGINAL SHEET SIZE A4



LAIMER: DATA SHOWN HEREON IS DESIGN INFORMATION AND SHOULD BE CONFIRMED ORIGINAL SHEET SIZE A4



ORIGINAL SHEET SIZE A4



ORIGINAL SHEET SIZE A4



ORIGINAL SHEET SIZE A4

# DISCLAIMER:

## IMPORTANT SERVICE AND DRIVEWAY LOCATIONS ARE APPROXIMATE. ANY CHANGES WILL BE AT THE PURCHASERS EXPENSE. PURCHASER:\_\_\_\_\_\_\_ PURCHASER:\_\_\_\_\_\_\_ DATE:\_\_\_\_\_\_

ALEXANDER SYMONDS PH 8130 1666 Please note that this site plan is intended for visual purposes only, additional survey work will be required prior to commencing any design or construction on the site.

# ALLOTMENT 291 in DEV. NO. 292/D029/20/001

in the area named

ANGLE VALE

CT ---/----

PRELIMINARY

#### SUGHERO STREET 30.39TK DRIVEWAY 30.48 NBN 116°17'40" 28.99IL 30.39 18.50 30,∢ EASEMENT Ø 30.90TW ZERATAINING WALL 290 291 206°17'40' 26°17'40' 32.00 32.00 592m<sup>2</sup> 3<sub>0.6</sub> 30.8 LEGEND 292 29.00IL INVERT LEVEL ELECTRICAL LEAD IN ¢ W