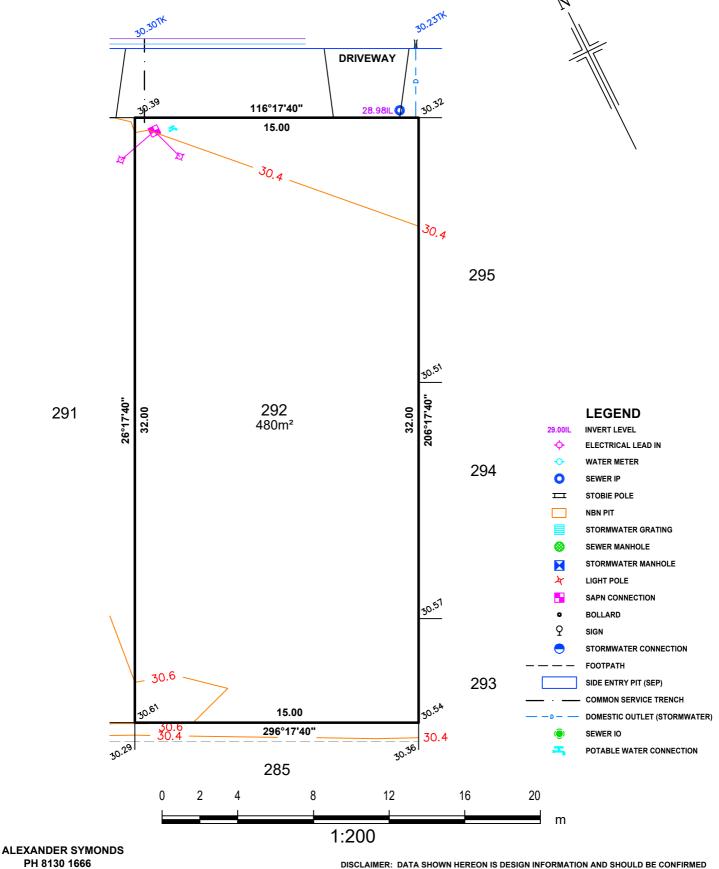

## ALLOTMENT 292 in DEV. NO. 292/D029/20/001

in the area named

# ANGLE VALE

CT ---/----

PRELIMINARY

# SUGHERO STREET

**ORIGINAL SHEET SIZE A4** 

DISCLAIMER: DATA SHOWN HEREON IS DESIGN INFORMATION AND SHOULD BE CONFIRMED ORIGINAL SHEET SIZE A4

**ORIGINAL SHEET SIZE A4** 

ORIGINAL SHEET SIZE A4