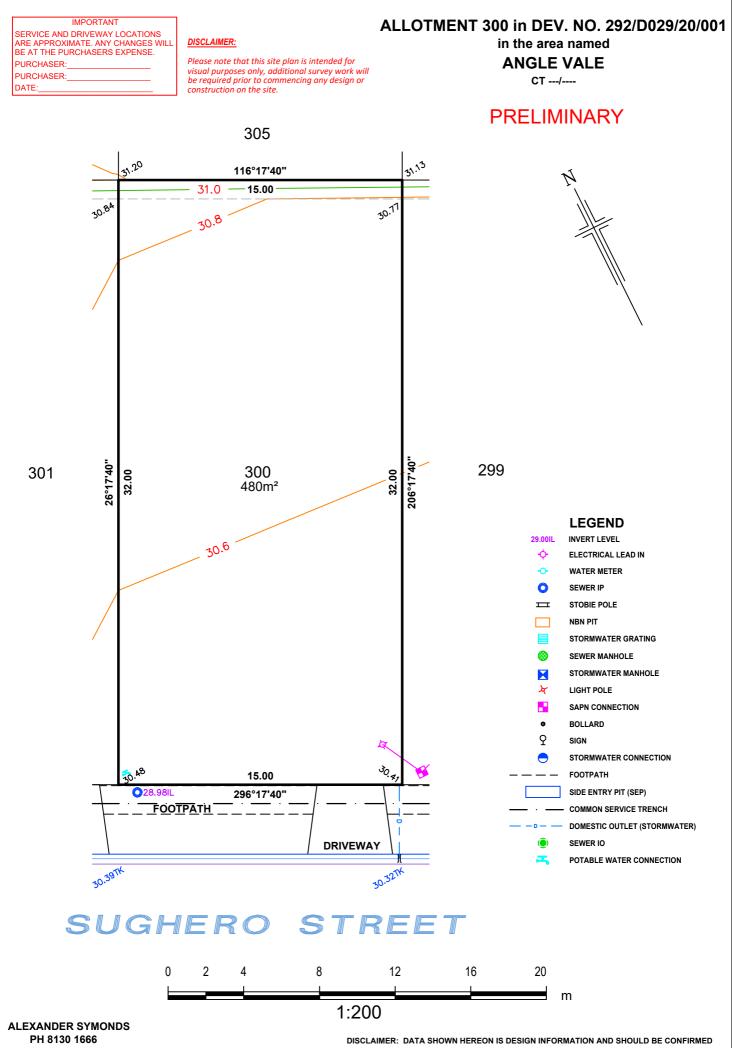

CONNECTION 30.29 90.38 TOP OF WALL 30,90TW 286 2 8 12 20 4 16 0 m

1:200

DISCLAIMER: DATA SHOWN HEREON IS DESIGN INFORMATION AND SHOULD BE CONFIRMED ORIGINAL SHEET SIZE A4

## IMPORTANT

## SERVICE AND DRIVEWAY LOCATIONS ARE APPROXIMATE. ANY CHANGES WILL BE AT THE PURCHASERS EXPENSE. PURCHASER:\_\_\_\_\_\_\_\_ PURCHASER:\_\_\_\_\_\_\_\_ DATE:\_\_\_\_\_\_

DISCLAIMER:

Please note that this site plan is intended for visual purposes only, additional survey work will be required prior to commencing any design or construction on the site.

## ALLOTMENT 292 in DEV. NO. 292/D029/20/001

in the area named

# ANGLE VALE

CT ---/----

PRELIMINARY

# SUGHERO STREET



**ORIGINAL SHEET SIZE A4** 



DISCLAIMER: DATA SHOWN HEREON IS DESIGN INFORMATION AND SHOULD BE CONFIRMED ORIGINAL SHEET SIZE A4



**ORIGINAL SHEET SIZE A4** 



ORIGINAL SHEET SIZE A4