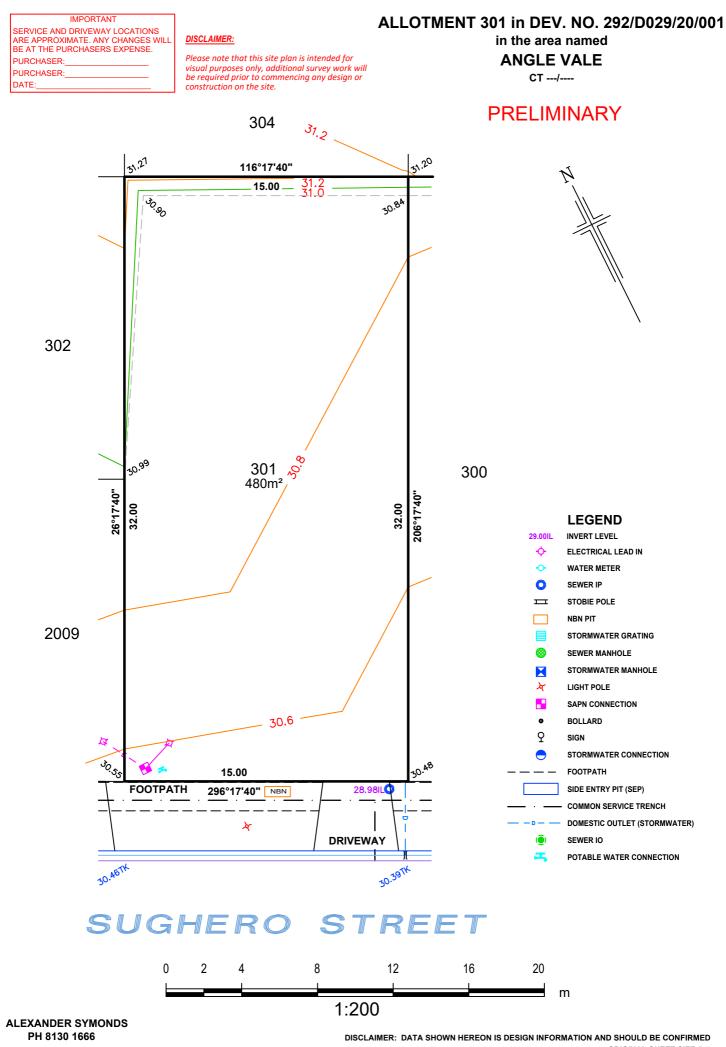

WALL 30,90TW 286 2 8 12 20 4 16 0 m

1:200

DISCLAIMER: DATA SHOWN HEREON IS DESIGN INFORMATION AND SHOULD BE CONFIRMED ORIGINAL SHEET SIZE A4

## IMPORTANT

## SERVICE AND DRIVEWAY LOCATIONS ARE APPROXIMATE. ANY CHANGES WILL BE AT THE PURCHASERS EXPENSE. PURCHASER:\_\_\_\_\_\_\_\_ PURCHASER:\_\_\_\_\_\_\_\_ DATE:\_\_\_\_\_\_

DISCLAIMER:

Please note that this site plan is intended for visual purposes only, additional survey work will be required prior to commencing any design or construction on the site.

## ALLOTMENT 292 in DEV. NO. 292/D029/20/001

in the area named

# ANGLE VALE

CT ---/----

PRELIMINARY

# SUGHERO STREET



**ORIGINAL SHEET SIZE A4** 



DISCLAIMER: DATA SHOWN HEREON IS DESIGN INFORMATION AND SHOULD BE CONFIRMED ORIGINAL SHEET SIZE A4



**ORIGINAL SHEET SIZE A4** 



ORIGINAL SHEET SIZE A4