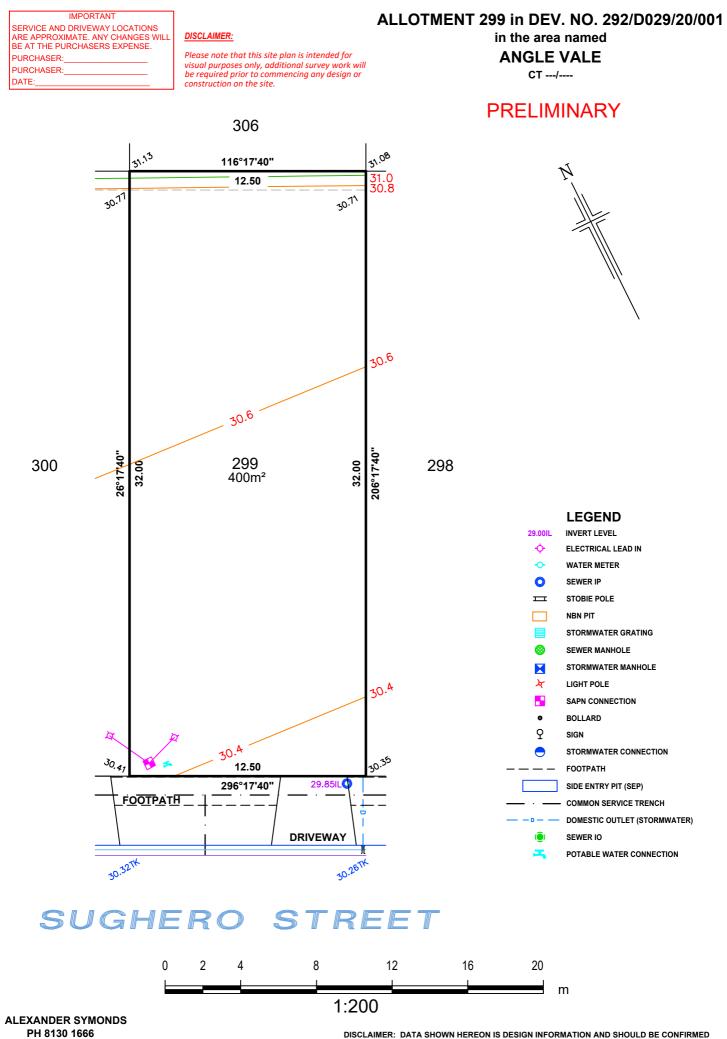

ERVICE TRENCH 30.61 30/81 n – DOMESTIC OUTLET (STORMWATER) 18.50 SEWER IO () 296°17'40" -POTABLE WATER CONNECTION 30.29 90.38 TOP OF WALL 30,90TW 286 2 8 12 20 4 16 0 m

1:200

DISCLAIMER: DATA SHOWN HEREON IS DESIGN INFORMATION AND SHOULD BE CONFIRMED ORIGINAL SHEET SIZE A4

## IMPORTANT

## SERVICE AND DRIVEWAY LOCATIONS ARE APPROXIMATE. ANY CHANGES WILL BE AT THE PURCHASERS EXPENSE. PURCHASER:\_\_\_\_\_\_\_\_ PURCHASER:\_\_\_\_\_\_\_\_ DATE:\_\_\_\_\_\_

DISCLAIMER:

Please note that this site plan is intended for visual purposes only, additional survey work will be required prior to commencing any design or construction on the site.

## ALLOTMENT 292 in DEV. NO. 292/D029/20/001

in the area named

# ANGLE VALE

CT ---/----

PRELIMINARY

# SUGHERO STREET



**ORIGINAL SHEET SIZE A4** 



DISCLAIMER: DATA SHOWN HEREON IS DESIGN INFORMATION AND SHOULD BE CONFIRMED ORIGINAL SHEET SIZE A4



**ORIGINAL SHEET SIZE A4** 



ORIGINAL SHEET SIZE A4