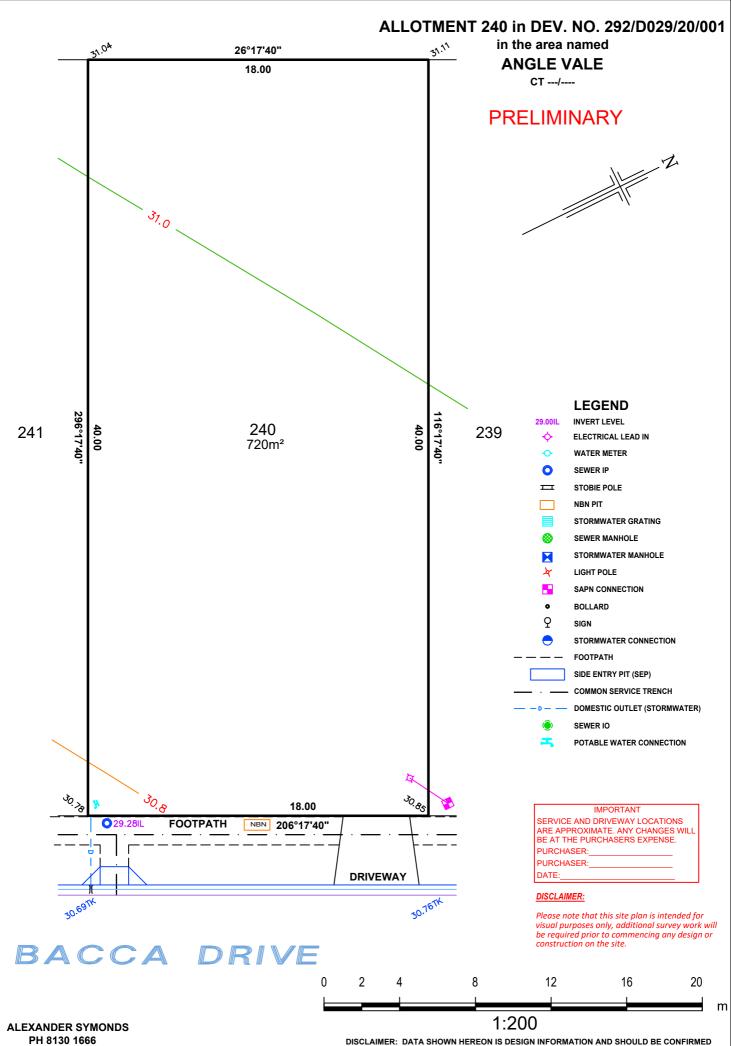

## ALLOTMENT 292 in DEV. NO. 292/D029/20/001

in the area named

# ANGLE VALE

CT ---/----

PRELIMINARY

# SUGHERO STREET

**ORIGINAL SHEET SIZE A4** 

DISCLAIMER: DATA SHOWN HEREON IS DESIGN INFORMATION AND SHOULD BE CONFIRMED ORIGINAL SHEET SIZE A4

**ORIGINAL SHEET SIZE A4** 

ORIGINAL SHEET SIZE A4