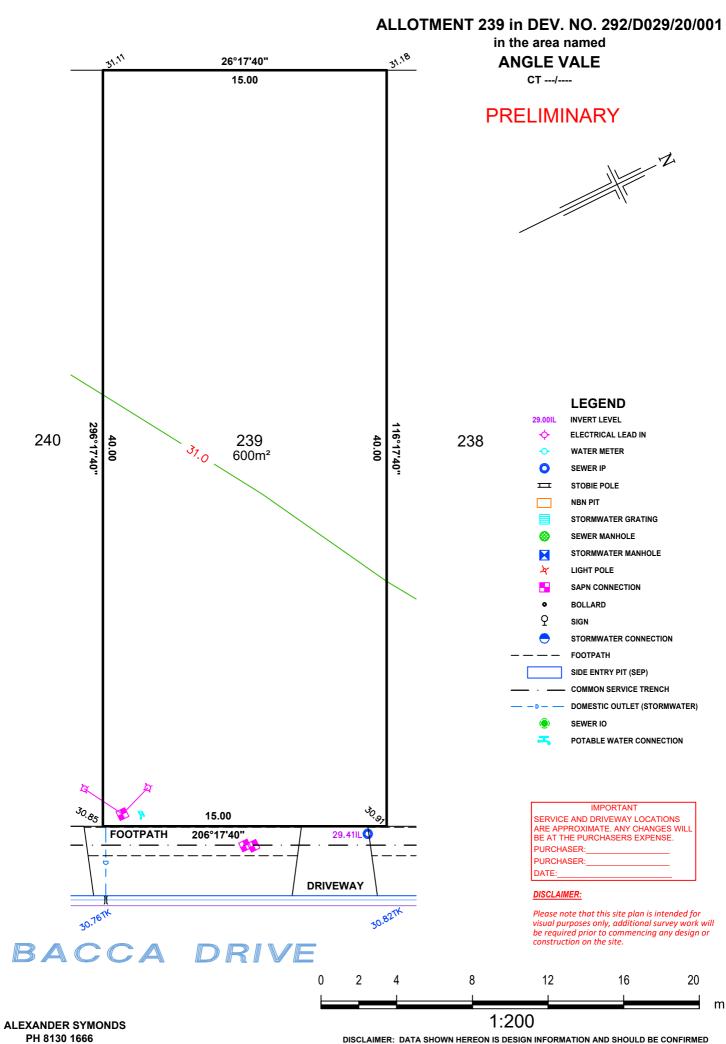

# ALLOTMENT 291 in DEV. NO. 292/D029/20/001

in the area named

ANGLE VALE

CT ---/----

PRELIMINARY

#### SUGHERO STREET 30.39TK DRIVEWAY 30.48 NBN 116°17'40" 28.99IL 30.39 18.50 30,∢ EASEMENT Ø 30.90TW ZERATAINING WALL 290 291 206°17'40' 26°17'40' 32.00 32.00 592m<sup>2</sup> 3<sub>0.6</sub> 30.8 LEGEND 292 29.00IL INVERT LEVEL ELECTRICAL LEAD IN ¢ WATER METER • 0 SEWER IP 30.<sup>86</sup> STOBIE POLE T NBN PIT STORMWATER GRATING SEWER MANHOLE 8 STORMWATER MANHOLE LIGHT POLE × SAPN CONNECTION BOLLARD ۰ Q SIGN STORMWATER CONNECTION 289 FOOTPATH \_ \_\_ \_ SIDE ENTRY PIT (SEP) COMMON SERVICE TRENCH 30.61 30/81 n – DOMESTIC OUTLET (STORMWATER) 18.50 SEWER IO () 296°17'40" -POTABLE WATER CONNECTION 30.29 90.38 TOP OF WALL 30,90TW 286 2 8 12 20 4 16 0 m

1:200

DISCLAIMER: DATA SHOWN HEREON IS DESIGN INFORMATION AND SHOULD BE CONFIRMED ORIGINAL SHEET SIZE A4