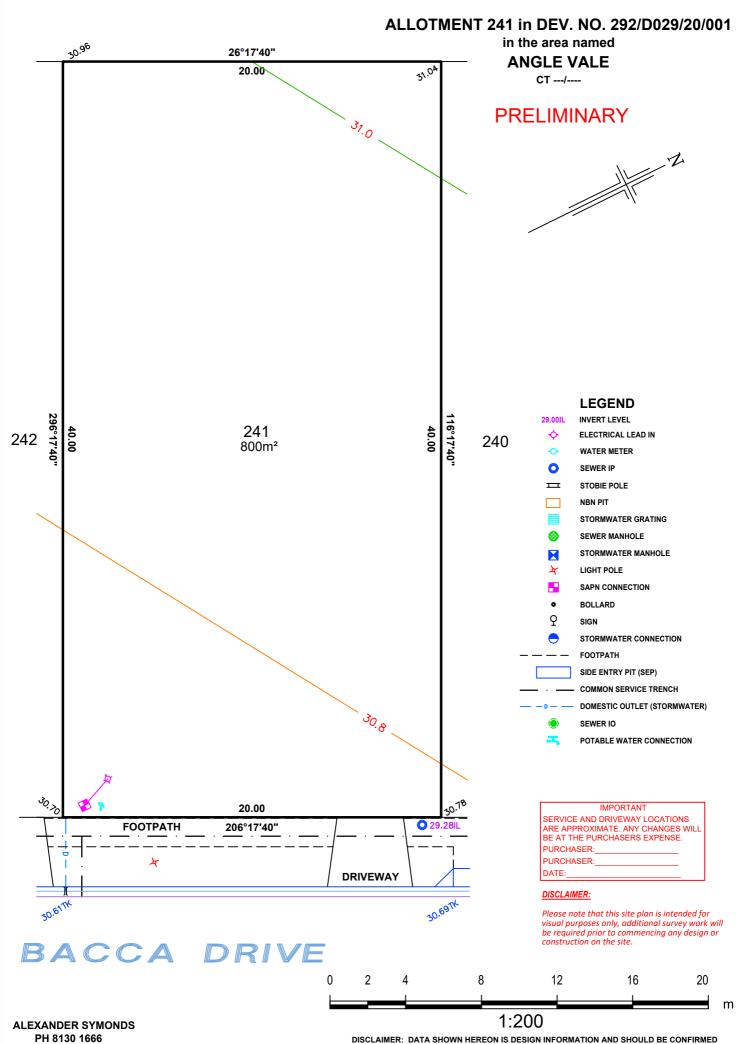

DISCLAIMER: DATA SHOWN HEREON IS DESIGN INFORMATION AND SHOULD BE CONFIRMED ORIGINAL SHEET SIZE A4



LAIMER: DATA SHOWN HEREON IS DESIGN INFORMATION AND SHOULD BE CONFIRMED ORIGINAL SHEET SIZE A4



ORIGINAL SHEET SIZE A4



ORIGINAL SHEET SIZE A4



ORIGINAL SHEET SIZE A4

# DISCLAIMER:

## IMPORTANT SERVICE AND DRIVEWAY LOCATIONS ARE APPROXIMATE. ANY CHANGES WILL BE AT THE PURCHASERS EXPENSE. PURCHASER:\_\_\_\_\_\_\_ PURCHASER:\_\_\_\_\_\_\_ DATE:\_\_\_\_\_\_

ALEXANDER SYMONDS PH 8130 1666 Please note that this site plan is intended for visual purposes only, additional survey work will be required prior to commencing any design or construction on the site.

# ALLOTMENT 291 in DEV. NO. 292/D029/20/001

in the area named

ANGLE VALE

CT ---/----

PRELIMINARY

#### SUGHERO STREET 30.39TK DRIVEWAY 30.48 NBN 116°17'40" 28.99IL 30.39 18.50 30,∢ EASEMENT Ø 30.90TW ZERATAINING WALL 290 291 206°17'40' 26°17'40' 32.00 32.00 592m<sup>2</sup> 3<sub>0.6</sub> 30.8 LEGEND 292 29.00IL INVERT LE