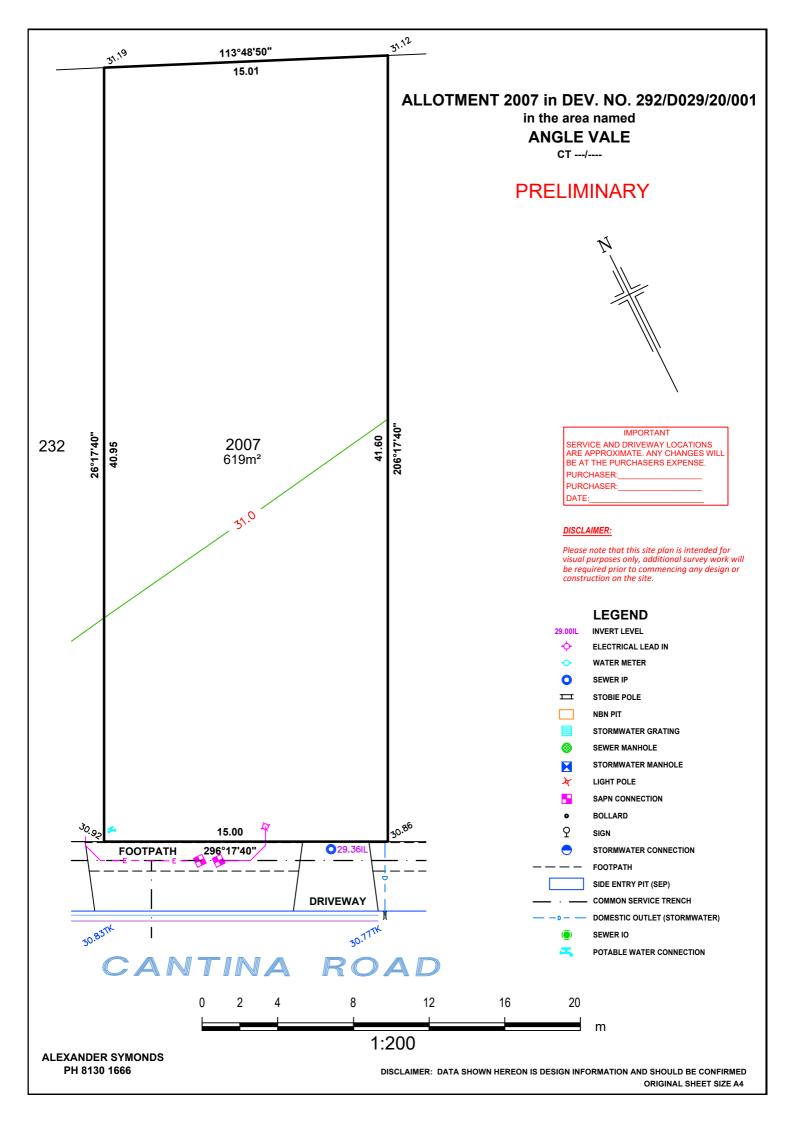

### ALLOTMENT 304 in DEV. NO. 292/D029/20/001

in the area named

ANGLE VALE

# PRELIMINARY

# CANTINA ROAD