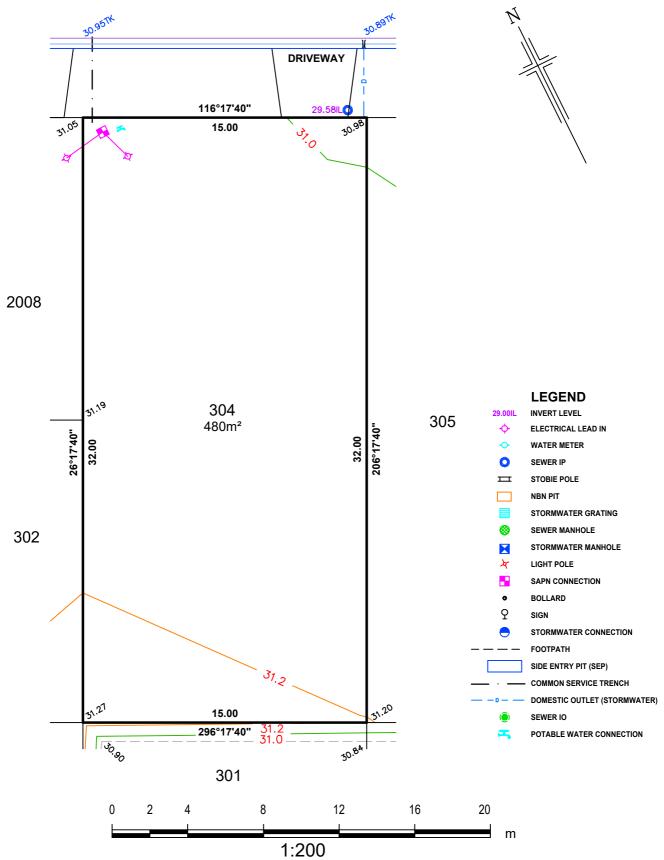

### ALLOTMENT 304 in DEV. NO. 292/D029/20/001

in the area named

ANGLE VALE

# PRELIMINARY