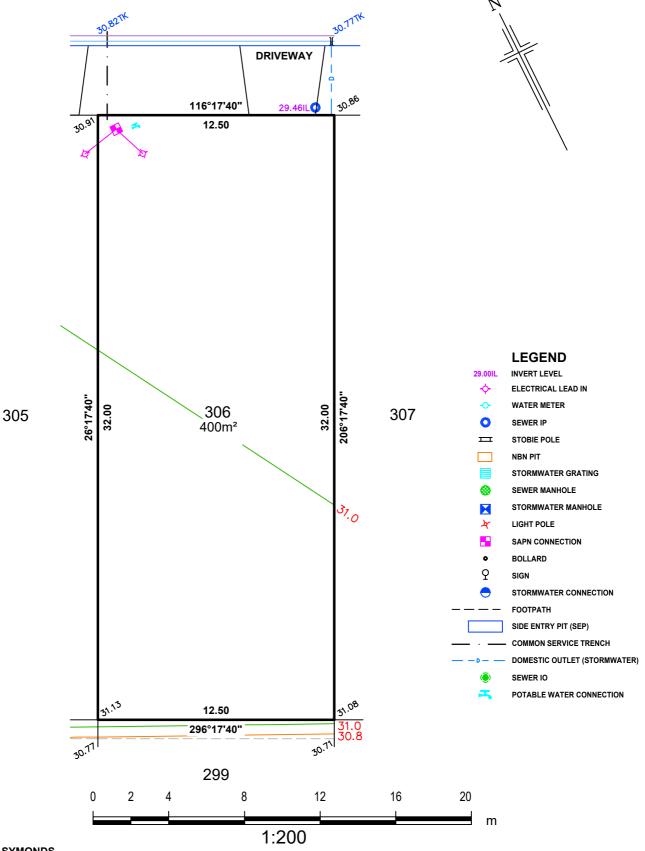

## ALLOTMENT 305 in DEV. NO. 292/D029/20/001

in the area named

**ANGLE VALE** 

CT ---/----

### ALLOTMENT 306 in DEV. NO. 292/D029/20/001

in the area named

**ANGLE VALE** 

CT ---/----

### **PRELIMINARY**