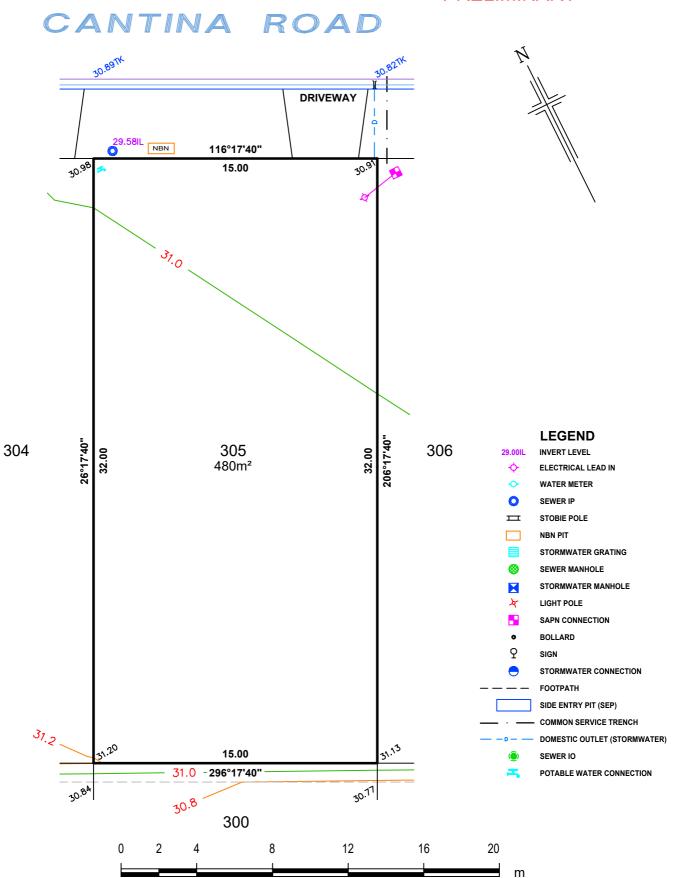

# CANTINA ROAD

## ALLOTMENT 305 in DEV. NO. 292/D029/20/001

in the area named

**ANGLE VALE** 

CT ---/----

### **PRELIMINARY**

1:200

#### IMPORTANT

SERVICE AND DRIVEWAY LOCATIONS ARE APPROXIMATE. ANY CHANGES WILL BE AT THE PURCHASERS EXPENSE. PURCHASER:

PURCHASER:\_\_\_\_\_ DATE:

### DISCLAIMER:

Please note that this site plan is intended for visual purposes only, additional survey work will be required prior to commencing any design or construction on the site.