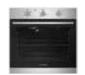

Westinghouse 600mm Freestanding Dishwasher

| KITCHEN               |                                                                          |
|-----------------------|--------------------------------------------------------------------------|
| 1. Benchtop           | Smartstone Nieve White 20mm thick                                        |
| 2. Splashback         | White Matt Subway Tile 300x100, Grout - Ultrawhite, horizontal stackbond |
| 3. Lower Cupboards    | Laminex Apline Mist Natural Finish                                       |
| 4. Overhead cupboards | Laminex Classic Oak Natural Finish - No handles to overhead cupboards    |
| Joinery handle        | Satin Chrome                                                             |
| Sink                  | Seima Kubic 726 Undermount Blade Sink, 2 bowls                           |
| Sink mixer            | Phoenix Arlo Sink Mixer 200mm Gooseneck chrome                           |
| Cooktop               | Westinghouse 600mm Gas Cooktop                                           |
| Oven                  | Westinghouse 600mm Multi-function Electric Oven                          |
| Rangehood             | Westinghouse 600mm Slideout Rangehood, Galvanised Flue Casing 125x1200mm |
| Dishwasher            | Westinghouse 600mm Freestanding Dishwasher                               |

| KITCHEN               |                                                                          |
|-----------------------|--------------------------------------------------------------------------|
| 1. Benchtop           | Smartstone Marengo 20mm thick                                            |
| 2. Splashback         | White Gloss Subway Tile 300x100, Grout - Midnight, horizontal stackbond  |
| 3. Lower Cupboards    | Laminex Terril Natural Finish                                            |
| 4. Overhead cupboards | Laminex Sublime Teak Natural Finish - No handles to overhead cupboards   |
| Joinery handle        | Matt Black                                                               |
| Sink                  | Seima Kubic 726 Undermount Blade Sink, 2 bowls                           |
| Sink mixer            | Phoenix Arlo Sink Mixer 200mm Gooseneck Matte Black                      |
| Cooktop               | Westinghouse 600mm Gas Cooktop                                           |
| Oven                  | Westinghouse 600mm Multi-function Electric Oven                          |
| Rangehood             | Westinghouse 600mm Slideout Rangehood, Galvanised Flue Casing 125x1200mm |
| Dishwasher            | Westinghouse 600mm Freestanding Dishwasher                               |

Westinghouse 600mm Freestanding Dishwasher

| KITCHEN               |                                                                          |
|-----------------------|--------------------------------------------------------------------------|
| 1. Benchtop           | Smartstone Arcadia 20mm thick                                            |
| 2. Splashback         | Dark Grey Gloss Undulated 300x75, Grout - Midnight, horizontal brick lay |
| 3. Lower Cupboards    | Laminex Ghostgum Natural Finish                                          |
| 4. Overhead cupboards | Laminex Tornado Natural Finish - No handles to overhead cupboards        |
| Joinery handle        | Bright Chrome Knob                                                       |
| Sink                  | Seima Kubic 726 Undermount Blade Sink, 2 bowls                           |
| Sink mixer            | Phoenix Arlo Sink Mixer 200mm Gooseneck chrome                           |
| Cooktop               | Westinghouse 600mm Gas Cooktop                                           |
| Oven                  | Westinghouse 600mm Multi-function Electric Oven                          |
| Rangehood             | Westinghouse 600mm Slideout Rangehood, Galvanised Flue Casing 125x1200mm |
| Dishwasher            | Westinghouse 600mm Freestanding Dishwasher                               |