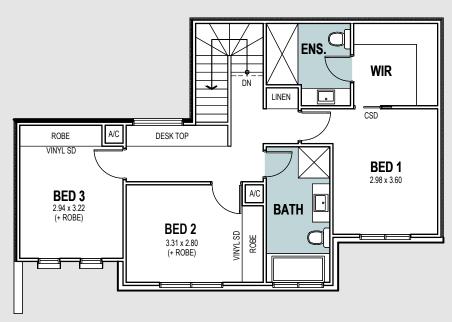

### STELLA

IOT 124

| Living ground<br>Living upper | 51.50m <sup>2</sup><br>73.05m <sup>2</sup> |
|-------------------------------|--------------------------------------------|
| Total living                  | 124.55m <sup>2</sup>                       |
| Porch                         | 2.90m <sup>2</sup>                         |
| Garage                        | 19.35m <sup>2</sup>                        |
| Total Residence               | 147.80m <sup>2</sup>                       |
| Land size                     | 114m²                                      |

| Width | 12.25m |
|-------|--------|
| Depth | 7.84m  |

UPPER FLOOR