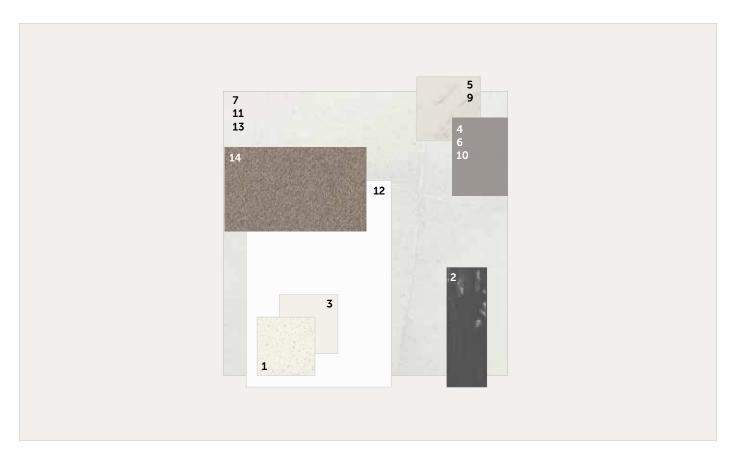

# tan

Earthy, natural materials and a warm harmonic colour palette create a layered, textural environment

Phoenix Arlo Sink Mixer

Westinghouse 600mm Gas Cooktop

Westinghouse 600mm Electric Oven

Westinghouse 600mm Slideout Rangehood

Westinghouse 600mm Freestanding Dishwasher

| KITCHEN               |                                                                          |
|-----------------------|--------------------------------------------------------------------------|
| 1. Benchtop           | Smartstone Nieve White 20mm thick                                        |
| 2. Splashback         | White Matt Subway Tile 300x100, Grout - Ultrawhite, horizontal stackbond |
| 3. Lower Cupboards    | Laminex Apline Mist Natural Finish                                       |
| 4. Overhead cupboards | Laminex Classic Oak Natural Finish - No handles to overhead cupboards    |
| Joinery handle        | Satin Chrome                                                             |
| Sink                  | Seima Kubic 726 Undermount Blade Sink, 2 bowls                           |
| Sink mixer            | Phoenix Arlo Sink Mixer 200mm Gooseneck chrome                           |
| Cooktop               | Westinghouse 600mm Gas Cooktop                                           |
| Oven                  | Westinghouse 600mm Multi-function Electric Oven                          |
| Rangehood             | Westinghouse 600mm Slideout Rangehood, Galvanised Flue Casing 125x1200mm |
| Dishwasher            | Westinghouse 600mm Freestanding Dishwasher                               |

Seima Limni Toilet Suite with Classic Seat

Phoenix Pina shower rails

Phoenix Radii accessories incl. shower shelf, double towel rail & toilet roll holder

Seima Kyra 017 Square Ceramic Basin

| BATHROOM / EN  | ISUITE / POWDER                                                                                                                                          |
|----------------|----------------------------------------------------------------------------------------------------------------------------------------------------------|
| 5. Benchtop    | Laminex Natural Quartz Natural Finish                                                                                                                    |
| 6. Cupboard    | Laminex Classic Oak Natural Finish                                                                                                                       |
| 7. Floor tiles | Matang Latte Matt 300x300, Grout - Buff                                                                                                                  |
| 8. Wall tiles  | Plain White Matt 300x400, Grout - Ultrawhite, horizontal square lay                                                                                      |
| Basin          | Kyra 017 Square Ceramic Basin, Inset Above Counter, incl. Waste & Overflow                                                                               |
| Tapware        | Phoenix Arlo Basin Mixer Chrome, Arlo Shower Wall Mixer Chrome, Pina Rail Shower Chrome, Arlo Bath Wall Mixer Chrome, Arlo Bath Outlet 200mm Chrome      |
| Accessories    | Phoenix Radii Accessories incl. 600mm Double Towel Rail Round Plate Chrome, Toilet Roll Holder Round Plate Chrome, Metal Shower Shelf Round Plate Chrome |
| Shower screens | 600 Series Semi Frameless Polished Silver Frame - Clear Glass                                                                                            |
| Toilet suite   | Seima Limni Wall Faced Toilet Suite with Classic Seat                                                                                                    |
| Bath           | Seima Select Bath with overflow kit including waste 1525mm                                                                                               |
| Floor grates   | Square Grate 80mm Stainless Steel                                                                                                                        |
| Mirrors        | Mirror over all vanity units (where applicable), custom length x 750mmH x 4mm polished edge                                                              |
| Fan            | Exhaust fan to bathroom/ensuite                                                                                                                          |

| LAUNDRY                  |                                                                     |
|--------------------------|---------------------------------------------------------------------|
| 9. Benchtop              | Laminex Natural Quartz Natural Finish                               |
| 10. Cupboards            | Laminex Classic Oak Natural Finish                                  |
| 11. Floor tiles/skirting | Matang Latte Matt 300x300, Grout - Buff                             |
| 12. Wall tiles           | Plain White Matt 300x400, Grout - Ultrawhite, horizontal square lay |
| Inset sink               | Seima Eva 600 Ceramic Laundry Sink, 23L                             |
| Sink mixer               | Phoenix Arlo Sink Mixer 200mm Gooseneck chrome                      |

| GENERAL             |                                         |
|---------------------|-----------------------------------------|
| Internal wall paint | Wattyl Floral White                     |
| 13. Main floor tile | Matang Latte Matt 400x400, Grout - Buff |
| 14. Carpet          | EC Andes Peak Patilla                   |