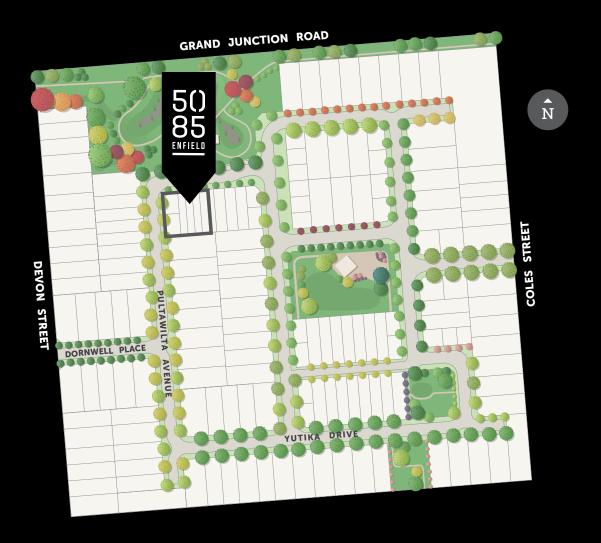

|
| 11. Floor tiles/skirting | Kempsey White Matt 300x300, Grout - Misty Grey                       |
| 12. Wall tiles           | Plain White Gloss 300x400, Grout - Ultrawhite, horizontal square lay |
| Inset sink               | Seima Eva 600 Ceramic Laundry Sink, 23L                              |
| Sink mixer               | Phoenix Arlo Sink Mixer 200mm Gooseneck chrome                       |

| GENERAL             |                                                |
|---------------------|------------------------------------------------|
| Internal wall paint | Wattyl Feather Dawn                            |
| 13. Main floor tile | Kempsey White Matt 450x450, Grout - Misty Grey |
| 14. Carpet          | EC Birdwood - Hannaford                        |





For more information call Rob Brereton on 0412 738 017 or visit 5085enfield.com.au





Fairland Group Pty Ltd 19 Fullarton Rd, Kent Town SA 5067 Ph: 08 8112 3133 Fax: 08 8221 5510 fairland.com.au