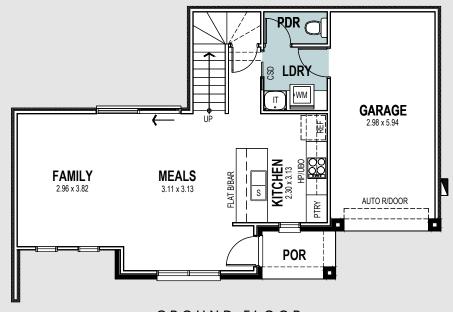

### STELLA

IOT 124

| Living ground<br>Living upper | 51.50m <sup>2</sup><br>73.05m <sup>2</sup> |
|-------------------------------|--------------------------------------------|
| Total living                  | 124.55m <sup>2</sup>                       |
| Porch                         | 2.90m <sup>2</sup>                         |
| Garage                        | 19.35m <sup>2</sup>                        |
| Total Residence               | 147.80m <sup>2</sup>                       |
| Land size                     | 114m²                                      |

| Width | 12.25m |
|-------|--------|
| Depth | 7.84m  |

UPPER FLOOR