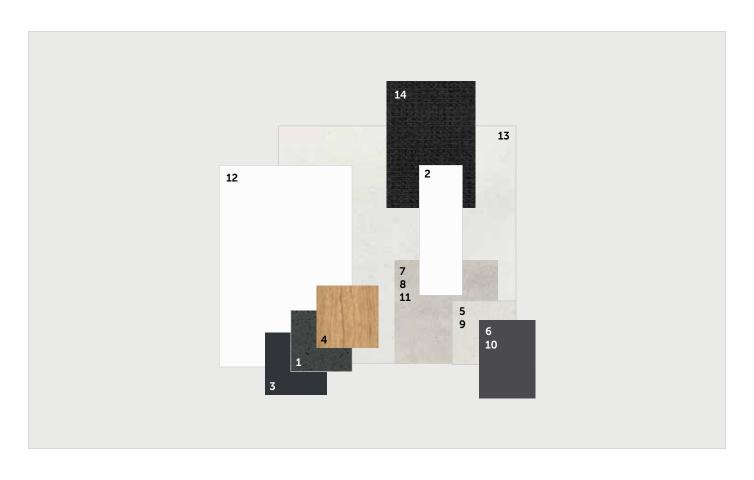

## INTERNAL SELECTIONS

Find your style by choosing from one of our stunning selection themes.

| GENERAL                     |                                                                                                                                                                                 |
|-----------------------------|---------------------------------------------------------------------------------------------------------------------------------------------------------------------------------|
| Ceiling height              | Ground: 2700mm, Upper: 2550mm                                                                                                                                                   |
| Internal linings            | 10mm Boral sheetrock plasterboard                                                                                                                                               |
| External doors              | Corinthian Madison Entry Door with Translucent Glass                                                                                                                            |
| External hardware           | Trilock Leverset Aurora Satin Chrome, Aurora Entrance Lever Lockset Brushed Satin Chrome, Single Cylinder<br>Deadbolt                                                           |
| Internal doors              | Corinthian Painted Redicote Flush Panel doors                                                                                                                                   |
| Internal door hardware      | Lianna Passage Leverset Satin Chrome, Lianna Privacy Leverset Satin Chrome, Circular Sliding Cavity<br>Passage Set                                                              |
| Insulation                  | Internal Walls: R2.0 to internal walls, External Walls:R2.5 Thermocoustic, Ceiling: R5.0, Subfloor: R2.0                                                                        |
| Cornices                    | Ground: Square Set, Upper: Cove 90mm                                                                                                                                            |
| Skirtings                   | 67x18mm MDF bevel profile with 67x18mm door aves                                                                                                                                |
| Window architraves          | 67x18mm MDF bevel profile                                                                                                                                                       |
| Paint system                | Matt acrylic, 2 coat system                                                                                                                                                     |
| Built in robes              | Vinyl Sliding Doors - white                                                                                                                                                     |
| Stairs                      | Gyprock balustrade to staircase with timber top, carpeted M.D.F treads/risers/stringers and painted handrail                                                                    |
| Electrical                  | Hard wired smoke detectors with battery backup, meter isolator $\theta$ 6ka circuit breaker and earth leakage safety switch to meter box.                                       |
| NBN provision               | 600 Series Hub, lockable enclosure, splitter for TV data, patch panel, ethernet and phone hub, wiring provison for phone (x2), data point (x2), internet lead-in cable (cat 6). |
| Hot water service           | Rheem gas continuous flow 26 litre                                                                                                                                              |
| Air-conditioning            | Ducted reverse cycle air by Fujitsu                                                                                                                                             |
| Garage auto panel lift door | Madison Sectional Door                                                                                                                                                          |

# tan

Earthy, natural materials and a warm harmonic colour palette create a layered, textural environment

Phoenix Arlo Sink Mixer

Westinghouse 600mm Gas Cooktop

Westinghouse 600mm Electric Oven

Westinghouse 600mm Slideout Rangehood

Westinghouse 600mm Freestanding Dishwasher

| KITCHEN               |                                                                          |
|-----------------------|--------------------------------------------------------------------------|
| 1. Benchtop           | Smartstone Nieve White 20mm thick                                        |
| 2. Splashback         | White Matt Subway Tile 300x100, Grout - Ultrawhite, horizontal stackbond |
| 3. Lower Cupboards    | Laminex Apline Mist Natural Finish                                       |
| 4. Overhead cupboards | Laminex Classic Oak Natural Finish - No handles to overhead cupboards    |
| Joinery handle        | Satin Chrome                                                             |
| Sink                  | Seima Kubic 726 Undermount Blade Sink, 2 bowls                           |
| Sink mixer            | Phoenix Arlo Sink Mixer 200mm Gooseneck chrome                           |
| Cooktop               | Westinghouse 600mm Gas Cooktop                                           |
| Oven                  | Westinghouse 600mm Multi-function Electric Oven                          |
| Rangehood             | Westinghouse 600mm Slideout Rangehood, Galvanised Flue Casing 125x1200mm |
| Dishwasher            | Westinghouse 600mm Freestanding Dishwasher                               |

Seima Limni Toilet Suite with Classic Seat

Phoenix Pina shower rails

Phoenix Radii accessories incl. shower shelf, double towel rail & toilet roll holder

Seima Kyra 017 Square Ceramic Basin

| BATHROOM / EN  | ISUITE / POWDER                                                                                                                                          |
|----------------|----------------------------------------------------------------------------------------------------------------------------------------------------------|
| 5. Benchtop    | Laminex Natural Quartz Natural Finish                                                                                                                    |
| 6. Cupboard    | Laminex Classic Oak Natural Finish                                                                                                                       |
| 7. Floor tiles | Matang Latte Matt 300x300, Grout - Buff                                                                                                                  |
| 8. Wall tiles  | Plain White Matt 300x400, Grout - Ultrawhite, horizontal square lay                                                                                      |
| Basin          | Kyra 017 Square Ceramic Basin, Inset Above Counter, incl. Waste & Overflow                                                                               |
| Tapware        | Phoenix Arlo Basin Mixer Chrome, Arlo Shower Wall Mixer Chrome, Pina Rail Shower Chrome, Arlo Bath Wall Mixer Chrome, Arlo Bath Outlet 200mm Chrome      |
| Accessories    | Phoenix Radii Accessories incl. 600mm Double Towel Rail Round Plate Chrome, Toilet Roll Holder Round Plate Chrome, Metal Shower Shelf Round Plate Chrome |
| Shower screens | 600 Series Semi Frameless Polished Silver Frame - Clear Glass                                                                                            |
| Toilet suite   | Seima Limni Wall Faced Toilet Suite with Classic Seat                                                                                                    |
| Bath           | Seima Select Bath with overflow kit including waste 1525mm                                                                                               |
| Floor grates   | Square Grate 80mm Stainless Steel                                                                                                                        |
| Mirrors        | Mirror over all vanity units (where applicable), custom length x 750mmH x 4mm polished edge                                                              |
| Fan            | Exhaust fan to bathroom/ensuite                                                                                                                          |

| LAUNDRY                  |                                                                     |
|--------------------------|---------------------------------------------------------------------|
| 9. Benchtop              | Laminex Natural Quartz Natural Finish                               |
| 10. Cupboards            | Laminex Classic Oak Natural Finish                                  |
| 11. Floor tiles/skirting | Matang Latte Matt 300x300, Grout - Buff                             |
| 12. Wall tiles           | Plain White Matt 300x400, Grout - Ultrawhite, horizontal square lay |
| Inset sink               | Seima Eva 600 Ceramic Laundry Sink, 23L                             |
| Sink mixer               | Phoenix Arlo Sink Mixer 200mm Gooseneck chrome                      |

| GENERAL             |                                         |
|---------------------|-----------------------------------------|
| Internal wall paint | Wattyl Floral White                     |
| 13. Main floor tile | Matang Latte Matt 400x400, Grout - Buff |
| 14. Carpet          | EC Andes Peak Patilla                   |