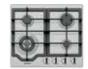

Westinghouse 600mm Freestanding Dishwasher

| KITCHEN               |                                                                          |
|-----------------------|--------------------------------------------------------------------------|
| 1. Benchtop           | Smartstone Nieve White 20mm thick                                        |
| 2. Splashback         | White Matt Subway Tile 300x100, Grout - Ultrawhite, horizontal stackbond |
| 3. Lower Cupboards    | Laminex Apline Mist Natural Finish                                       |
| 4. Overhead cupboards | Laminex Classic Oak Natural Finish - No handles to overhead cupboards    |
| Joinery handle        | Satin Chrome                                                             |
| Sink                  | Seima Kubic 726 Undermount Blade Sink, 2 bowls                           |
| Sink mixer            | Phoenix Arlo Sink Mixer 200mm Gooseneck chrome                           |
| Cooktop               | Westinghouse 600mm Gas Cooktop                                           |
| Oven                  | Westinghouse 600mm Multi-function Electric Oven                          |
| Rangehood             | Westinghouse 600mm Slideout Rangehood, Galvanised Flue Casing 125x1200mm |
| Dishwasher            | Westinghouse 600mm Freestanding Dishwasher                               |

| KITCHEN               |                                                                          |
|-----------------------|--------------------------------------------------------------------------|
| 1. Benchtop           | Smartstone Marengo 20mm thick                                            |
| 2. Splashback         | White Gloss Subway Tile 300x100, Grout - Midnight, horizontal stackbond  |
| 3. Lower Cupboards    | Laminex Terril Natural Finish                                            |
| 4. Overhead cupboards | Laminex Sublime Teak Natural Finish - No handles to overhead cupboards   |
| Joinery handle        | Matt Black                                                               |
| Sink                  | Seima Kubic 726 Undermount Blade Sink, 2 bowls                           |
| Sink mixer            | Phoenix Arlo Sink Mixer 200mm Gooseneck Matte Black                      |
| Cooktop               | Westinghouse 600mm Gas Cooktop                                           |
| Oven                  | Westinghouse 600mm Multi-function Electric Oven                          |
| Rangehood             | Westinghouse 600mm Slideout Rangehood, Galvanised Flue Casing 125x1200mm |
| Dishwasher            | Westinghouse 600mm Freestanding Dishwasher                               |

Westinghouse 600mm Freestanding Dishwasher

| KITCHEN               |                                                                          |
|-----------------------|--------------------------------------------------------------------------|
| 1. Benchtop           | Smartstone Arcadia 20mm thick                                            |
| 2. Splashback         | Dark Grey Gloss Undulated 300x75, Grout - Midnight, horizontal brick lay |
| 3. Lower Cupboards    | Laminex Ghostgum Natural Finish                                          |
| 4. Overhead cupboards | Laminex Tornado Natural Finish - No handles to overhead cupboards        |
| Joinery handle        | Bright Chrome Knob                                                       |
| Sink                  | Seima Kubic 726 Undermount Blade Sink, 2 bowls                           |
| Sink mixer            | Phoenix Arlo Sink Mixer 200mm Gooseneck chrome                           |
| Cooktop               | Westinghouse 600mm Gas Cooktop                                           |
| Oven                  | Westinghouse 600mm Multi-function Electric Oven                          |
| Rangehood             | Westinghouse 600mm Slideout Rangehood, Galvanised Flue Casing 125x1200mm |
| Dishwasher            | Westinghouse 600mm Freestanding Dishwasher                               |