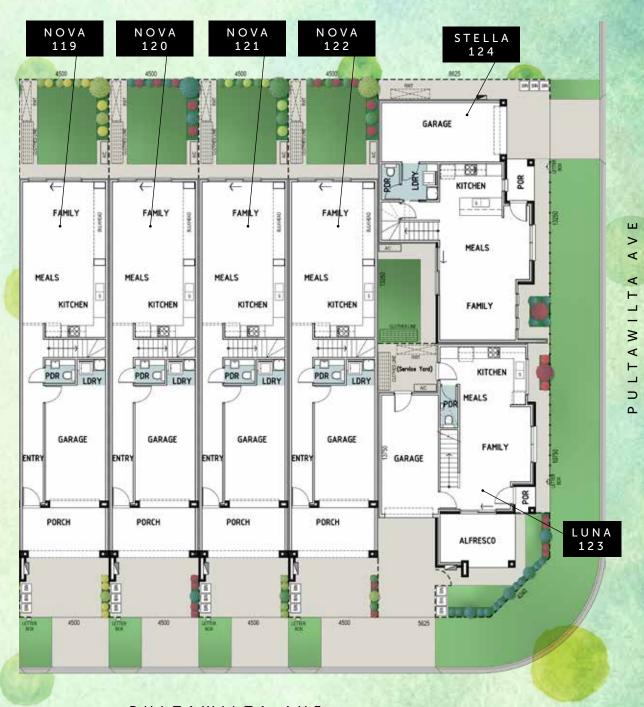

elatively unique compared to most townhouse developments. Each home offers its own distinct style and benefits. All homes are thoughtfully designed, functional and constructed to maximise space and natural light.

Each home will comprise of their very own private open space - landscaped low maintenance courtyard garden and garage. The Nova design also includes a generous sized balcony. Inside, you will have a choice of three stylish colour schemes and a contemporary but timeless palette of fixtures and finishes.

Providing choice and flexibility, it is here that you can enjoy an affordable and vibrant lifestyle that offers comfort, security and style.

Choice and flexibility is everything, which is why we are offering an array of living choices to suit all lifestyles.

#### SITE PLAN







PULTAWILTA AVE

### STELLA

IOT 124

| Living ground<br>Living upper | 51.50m <sup>2</sup><br>73.05m <sup>2</sup> |
|-------------------------------|--------------------------------------------|
| Total living                  | 124.55m <sup>2</sup>                       |
| Porch                         | 2.90m <sup>2</sup>                         |
| Garage                        | 19.35m <sup>2</sup>                        |
| Total Residence               | 147.80m <sup>2</sup>                       |
| Land size                     | 114m²                                      |

| Width | 12.25m |
|-------|--------|
| Depth | 7.84m  |





UPPER FLOOR



## INTERNAL SELECTIONS

Find your style by choosing from one of our stunning selection themes.

| GENERAL                     |