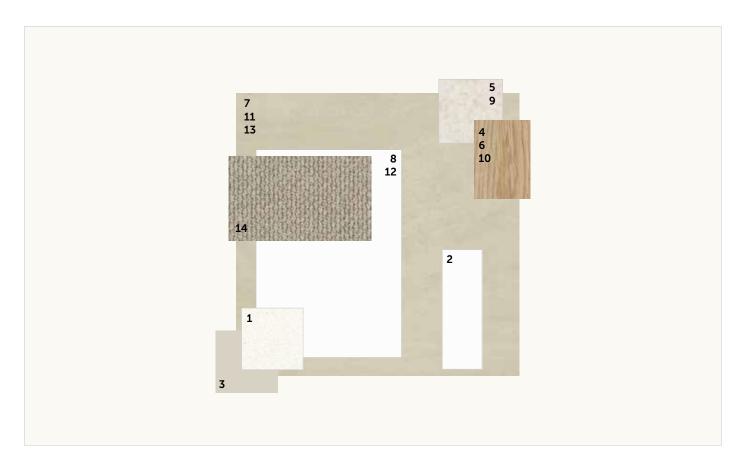

## INTERNAL SELECTIONS

Find your style by choosing from one of our stunning selection themes.

| GENERAL                     |                                                                                                                                                                                 |
|-----------------------------|---------------------------------------------------------------------------------------------------------------------------------------------------------------------------------|
| Ceiling height              | Ground: 2700mm, Upper: 2550mm                                                                                                                                                   |
| Internal linings            | 10mm Boral sheetrock plasterboard                                                                                                                                               |
| External doors              | Corinthian Madison Entry Door with Translucent Glass                                                                                                                            |
| External hardware           | Trilock Leverset Aurora Satin Chrome, Aurora Entrance Lever Lockset Brushed Satin Chrome, Single Cylinder<br>Deadbolt                                                           |
| Internal doors              | Corinthian Painted Redicote Flush Panel doors                                                                                                                                   |
| Internal door hardware      | Lianna Passage Leverset Satin Chrome, Lianna Privacy Leverset Satin Chrome, Circular Sliding Cavity<br>Passage Set                                                              |
| Insulation                  | Internal Walls: R2.0 to internal walls, External Walls:R2.5 Thermocoustic, Ceiling: R5.0, Subfloor: R2.0                                                                        |
| Cornices                    | Ground: Square Set, Upper: Cove 90mm                                                                                                                                            |
| Skirtings                   | 67x18mm MDF bevel profile with 67x18mm door aves                                                                                                                                |
| Window architraves          | 67x18mm MDF bevel profile                                                                                                                                                       |
| Paint system                | Matt acrylic, 2 coat system                                                                                                                                                     |
| Built in robes              | Vinyl Sliding Doors - white                                                                                                                                                     |
| Stairs                      | Gyprock balustrade to staircase with timber top, carpeted M.D.F treads/risers/stringers and painted handrail                                                                    |
| Electrical                  | Hard wired smoke detectors with battery backup, meter isolator $\theta$ 6ka circuit breaker and earth leakage safety switch to meter box.                                       |
| NBN provision               | 600 Series Hub, lockable enclosure, splitter for TV data, patch panel, ethernet and phone hub, wiring provison for phone (x2), data point (x2), internet lead-in cable (cat 6). |
| Hot water service           | Rheem gas continuous flow 26 litre                                                                                                                                              |
| Air-conditioning            | Ducted reverse cycle air by Fujitsu                                                                                                                                             |
| Garage auto panel lift door | Madison Sectional Door                                                                                                                                                          |

| LANDSCAPING              |                                                       |
|--------------------------|-------------------------------------------------------|
| Paving, paths & driveway | Paved driveway and house perimeter                    |
| Clothesline & letterbox  | Standard                                              |
| Fencing & gates          | Colorbond Monument fencing & side gate                |
| Landscaped garden        | Front $	heta$ rear landscaping with irrigation system |
| Rain water tank          | 1000L tank - Colorbond Monument                       |

# tan

Earthy, natural materials and a warm harmonic colour palette create a layered, textural environment

Phoenix Arlo Sink Mixer

Westinghouse 600mm Gas Cooktop

Westinghouse 600mm Electric Oven

Westinghouse 600mm Slideout Rangehood

Westinghouse 600mm Freestanding Dishwasher

| KITCHEN               |                                                                          |
|-----------------------|--------------------------------------------------------------------------|
| 1. Benchtop           | Smartstone Nieve White 20mm thick                                        |
| 2. Splashback         | White Matt Subway Tile 300x100, Grout - Ultrawhite, horizontal stackbond |
| 3. Lower Cupboards    | Laminex Apline Mist Natural Finish                                       |
| 4. Overhead cupboards | Laminex Classic Oak Natural Finish - No handles to overhead cupboards    |
| Joinery handle        | Satin Chrome                                                             |
| Sink                  | Seima Kubic 726 Undermount Blade Sink, 2 bowls                           |
| Sink mixer            | Phoenix Arlo Sink Mixer 200mm Gooseneck chrome                           |
| Cooktop               | Westinghouse 600mm Gas Cooktop                                           |
| Oven                  | Westinghouse 600mm Multi-function Electric Oven                          |
| Rangehood             | Westinghouse 600mm Slideout Rangehood, Galvanised Flue Casing 125x1200mm |
| Dishwasher            | Westinghouse 600mm Freestanding Dishwasher                               |

Seima Limni Toilet Suite with Classic Seat

Phoenix Pina shower rails

Phoenix Radii accessories incl. shower shelf, double towel rail & toilet roll holder

Seima Kyra 017 Square Ceramic Basin

| BATHROOM / EN  | ISUITE / POWDER                                                                                                                                          |
|----------------|----------------------------------------------------------------------------------------------------------------------------------------------------------|
| 5. Benchtop    | Laminex Natural Quartz Natural Finish                                                                                                                    |
| 6. Cupboard    | Laminex Classic Oak Natural Finish                                                                                                                       |
| 7. Floor tiles | Matang Latte Matt 300x300, Grout - Buff                                                                                                                  |
| 8. Wall tiles  | Plain White Matt 300x400, Grout - Ultrawhite, horizontal square lay                                                                                      |
| Basin          | Kyra 017 Square Ceramic Basin, Inset Above Counter, incl. Waste & Overflow                                                                               |
| Tapware        | Phoenix Arlo Basin Mixer Chrome, Arlo Shower Wall Mixer Chrome, Pina Rail Shower Chrome, Arlo Bath Wall Mixer Chrome, Arlo Bath Outlet 200mm Chrome      |
| Accessories    | Phoenix Radii Accessories incl. 600mm Double Towel Rail Round Plate Chrome, Toilet Roll Holder Round Plate Chrome, Metal Shower Shelf Round Plate Chrome |
| Shower screens | 600 Series Semi Frameless Polished Silver Frame - Clear Glass                                                                                            |
| Toilet suite   | Seima Limni Wall Faced Toilet Suite with Classic Seat                                                                                                    |
| Bath           | Seima Select Bath with overflow kit including waste 1525mm                                                                                               |
| Floor grates   | Square Grate 80mm Stainless Steel                                                                                                                        |
| Mirrors        | Mirror over all vanity units (where applicable), custom length x 750mmH x 4mm polished edge                                                              |
| Fan            | Exhaust fan to bathroom/ensuite                                                                                                                          |

| LAUNDRY                  |                                                                     |
|--------------------------|---------------------------------------------------------------------|
| 9. Benchtop              | Laminex Natural Quartz Natural Finish                               |
| 10. Cupboards            | Laminex Classic Oak Natural Finish                                  |
| 11. Floor tiles/skirting | Matang Latte Matt 300x300, Grout - Buff                             |
| 12. Wall tiles           | Plain White Matt 300x400, Grout - Ultrawhite, horizontal square lay |
| Inset sink               | Seima Eva 600 Ceramic Laundry Sink, 23L                             |
| Sink mixer               | Phoenix Arlo Sink Mixer 200mm Gooseneck chrome                      |

| GENERAL             |                                         |
|---------------------|-----------------------------------------|
| Internal wall paint | Wattyl Floral White                     |
| 13. Main floor tile | Matang Latte Matt 400x400, Grout - Buff |
| 14. Carpet          | EC Andes Peak Patilla                   |