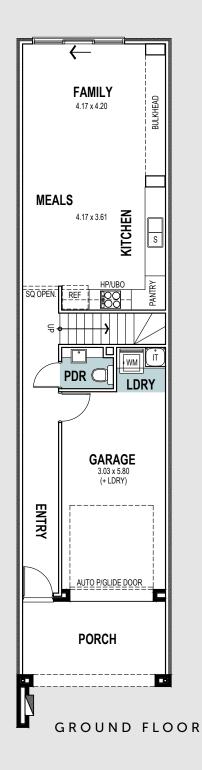

## NOVA

LOT 119, 120, 121 & 122

| Land size                                            | 122m²                                                                     | Depth |
|------------------------------------------------------|---------------------------------------------------------------------------|-------|
| Total Residence                                      | 167.35m <sup>2</sup>                                                      | Width |
| Garage                                               | 19.65m <sup>2</sup>                                                       |       |
| Balcony                                              | 11.59m <sup>2</sup>                                                       |       |
| Porch                                                | 11.25m <sup>2</sup>                                                       |       |
| Living ground<br>Living upper<br><b>Total living</b> | 54.71m <sup>2</sup><br>70.15m <sup>2</sup><br><b>124.86m</b> <sup>2</sup> |       |