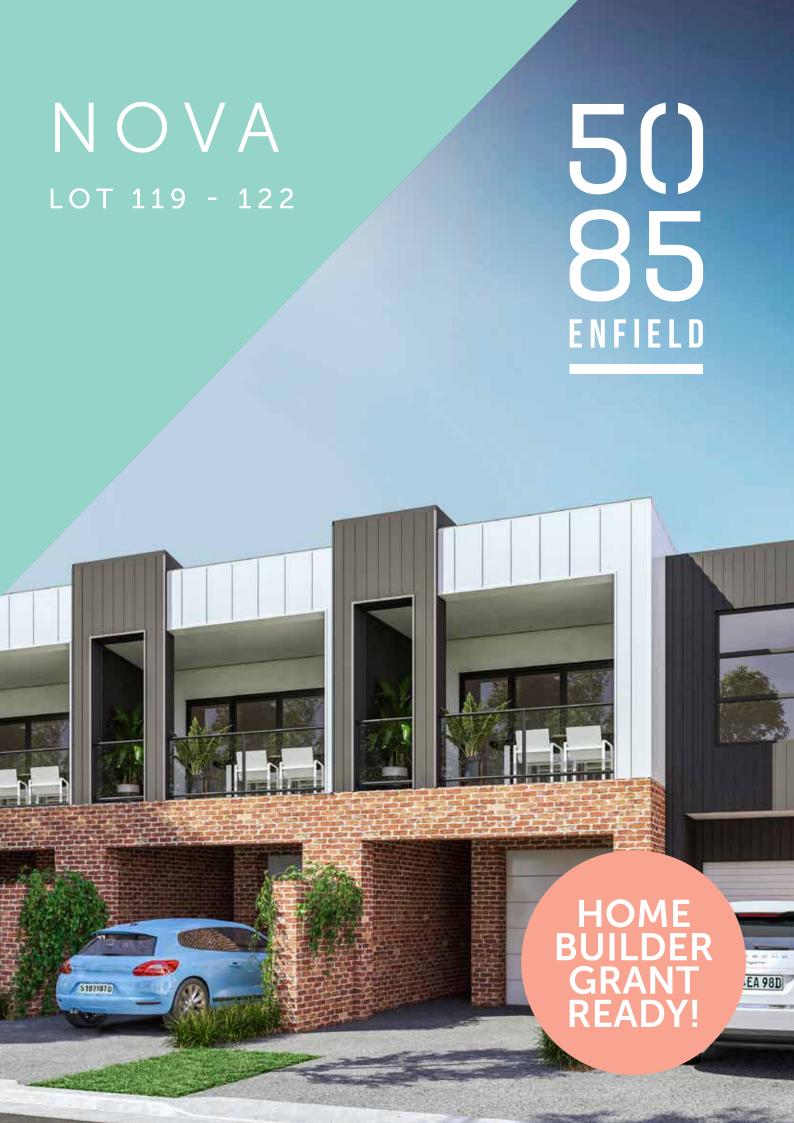

#### THE PRODUCT

All homes are offered as fixed price, turn-key packages, so all you have to do is move in!

Within this release of 5085, you have the choice of six architecturally designed town homes in three diverse designs - Nova, Luna and Stella.

Perfectly situated overlooking a park, residents of 5085 will enjoy open space, which is relatively unique compared to most townhouse developments. Each home offers its own distinct style and benefits. All homes are thoughtfully designed, functional and constructed to maximise space and natural light.

Each home will comprise of their very own private open space - landscaped low maintenance courtyard garden and garage. The Nova design also includes a generous sized balcony. Inside, you will have a choice of three stylish colour schemes and a contemporary but timeless palette of fixtures and finishes.