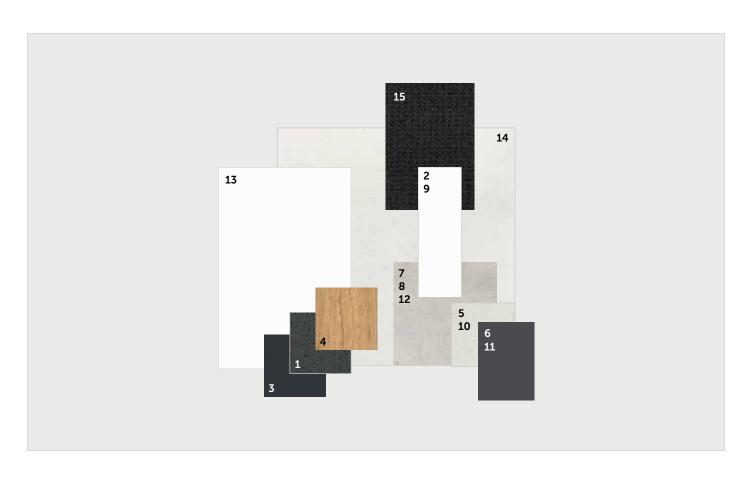

## INTERNAL SELECTIONS

Find your style by choosing from one of our stunning selection themes.

| GENERAL                     |                                                                                                                                                                                 |
|-----------------------------|---------------------------------------------------------------------------------------------------------------------------------------------------------------------------------|
| Ceiling height              | Ground: 2700mm, Upper: 2550mm                                                                                                                                                   |
| Internal linings            | 10mm Boral sheetrock plasterboard                                                                                                                                               |
| External doors              | Corinthian Madison Entry Door with Translucent Glass                                                                                                                            |
| External hardware           | Trilock Leverset Aurora Satin Chrome, Aurora Entrance Lever Lockset Brushed Satin Chrome, Single Cylinder<br>Deadbolt                                                           |
| Internal doors              | Corinthian Painted Redicote Flush Panel doors                                                                                                                                   |
| Internal door hardware      | Lianna Passage Leverset Satin Chrome, Lianna Privacy Leverset Satin Chrome                                                                                                      |
| Insulation                  | Internal Walls: R2.0 to internal walls, External Walls:R2.5 Thermocoustic, Ceiling: R5.0, Subfloor: R2.0                                                                        |
| Cornices                    | Ground: Square Set, Upper: Cove 90mm                                                                                                                                            |
| Skirtings                   | 67x18mm MDF bevel profile with 67x18mm door aves                                                                                                                                |
| Window architraves          | 67x18mm MDF bevel profile                                                                                                                                                       |
| Paint system                | Matt acrylic, 2 coat system                                                                                                                                                     |
| Built in robes              | Vinyl Sliding Doors - white                                                                                                                                                     |
| Stairs                      | Gyprock balustrade to staircase with timber top, carpeted M.D.F treads/risers/stringers and painted handrail                                                                    |
| Electrical                  | Hard wired smoke detectors with battery backup, meter isolator $\theta$ 6ka circuit breaker and earth leakage safety switch to meter box.                                       |
| NBN provision               | 600 Series Hub, lockable enclosure, splitter for TV data, patch panel, ethernet and phone hub, wiring provison for phone (x2), data point (x2), internet lead-in cable (cat 6). |
| Hot water service           | Rheem gas continuous flow 26 litre                                                                                                                                              |
| Air-conditioning            | Ducted reverse cycle air by Fujitsu                                                                                                                                             |
| Garage auto panel lift door | Madison Sectional Door                                                                                                                                                          |

| LANDSCAPING              |                                                 |
|--------------------------|-------------------------------------------------|
| Paving, paths & driveway | Paved driveway and house perimeter              |
| Clothesline & letterbox  | Standard                                        |
| Fencing & gates          | Colorbond Monument fencing & side gate          |
| Landscaped garden        | Front & rear landscaping with irrigation system |
| Rain water tank          | 1000L tank - Colorbond Monument                 |

Westinghouse 600mm Freestanding Dishwasher

| KITCHEN               |                                                                          |
|-----------------------|--------------------------------------------------------------------------|
| 1. Benchtop           | Smartstone Nieve White 20mm thick                                        |
| 2. Splashback         | White Matt Subway Tile 300x100, Grout - Ultrawhite, horizontal stackbond |
| 3. Lower Cupboards    | Laminex Apline Mist Natural Finish                                       |
| 4. Overhead cupboards | Laminex Classic Oak Natural Finish - No handles to overhead cupboards    |
| Joinery handle        | Satin Chrome                                                             |
| Sink                  | Seima Kubic 726 Undermount Blade Sink, 2 bowls                           |
| Sink mixer            | Phoenix Arlo Sink Mixer 200mm Gooseneck chrome                           |
| Cooktop               | Westinghouse 600mm Gas Cooktop                                           |
| Oven                  | Westinghouse 600mm Multi-function Electric Oven                          |
| Rangehood             | Westinghouse 600mm Slideout Rangehood, Galvanised Flue Casing 125x1200mm |
| Dishwasher            | Westinghouse 600mm Freestanding Dishwasher                               |

Seima Limni Toilet Suite with Classic Seat

Phoenix Pina shower rails

Phoenix Radii accessories incl. shower shelf, double towel rail & toilet roll holder

Seima Kyra 215 & Kyra 017 Square Basins

| BATHROOM / E         | NSUITE / POWDER                                                                                                                                                                       |
|----------------------|---------------------------------------------------------------------------------------------------------------------------------------------------------------------------------------|
| 5. Benchtop          | Laminex Natural Quartz Natural Finish                                                                                                                                                 |
| 6. Cupboard          | Laminex Classic Oak Natural Finish                                                                                                                                                    |
| 7. Floor tiles       | Matang Latte Matt 300x300, Grout - Buff                                                                                                                                               |
| 8. Wall tiles        | Plain White Matt 300x400, Grout - Ultrawhite, horizontal square lay                                                                                                                   |
| 9. Powder wall tiles | White Matt Subway Tile 300x100, Grout - Ultrawhite, horizontal stackbond                                                                                                              |
| Basin                | Seima Kyra 215 Semi Recessed Square Basin with Chrome Pop Up Waste (to Powder), Kyra 017 Square<br>Ceramic Basin, Inset Above Counter, incl. Waste & Overflow (to Ensuite & Bathroom) |
| Tapware              | Phoenix Arlo Basin Mixer Chrome, Arlo Shower Wall Mixer Chrome, Pina Rail Shower Chrome, Arlo Bath Wall Mixer Chrome, Arlo Bath Outlet 200mm Chrome                                   |
| Accessories          | Phoenix Radii Accessories incl. 600mm Double Towel Rail Round Plate Chrome, Toilet Roll Holder Round Plate Chrome, Metal Shower Shelf Round Plate Chrome                              |
| Shower screens       | 600 Series Semi Frameless Polished Silver Frame - Clear Glass                                                                                                                         |
| Toilet suite         | Seima Limni Wall Faced Toilet Suite with Classic Seat                                                                                                                                 |
| Floor grates         | Square Grate 80mm Stainless Steel                                                                                                                                                     |
| Mirrors              | Mirror over all vanity units (where applicable), custom length x 750mmH x 4mm polished edge                                                                                           |
| Fan                  | Exhaust fan to bathroom/ensuite                                                                                                                                                       |

| LAUNDRY                  |                                                                     |
|--------------------------|---------------------------------------------------------------------|
| 10. Benchtop             | Laminex Natural Quartz Natural Finish                               |
| 11. Cupboards            | Laminex Classic Oak Natural Finish                                  |
| 12. Floor tiles/skirting | Matang Latte Matt 300x300, Grout - Buff                             |
| 13. Wall tiles           | Plain White Matt 300x400, Grout - Ultrawhite, horizontal square lay |
| Inset sink               | Seima Acero 007 Abovemount Laundry Sink, 45L                        |
| Sink mixer               | Phoenix Ivy MKII Sink Mixer Chrome                                  |

| GENERAL             |                                         |
|---------------------|-----------------------------------------|
| Internal wall paint | Wattyl Floral White                     |
| 14. Main floor tile | Matang Latte Matt 400x400, Grout - Buff |
| 15. Carpet          | EC Andes Peak Patilla                   |