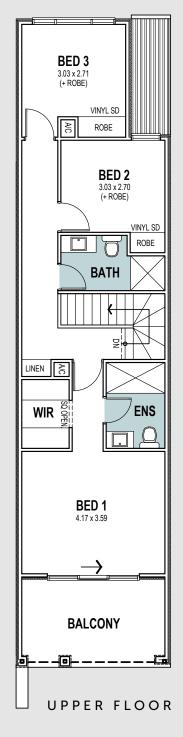

## NOVA

LOT 119, 120, 121 & 122

| Land size                                            | 122m²                                                                     | Depth |
|------------------------------------------------------|---------------------------------------------------------------------------|-------|
| Total Residence                                      | 167.35m <sup>2</sup>                                                      | Width |
| Garage                                               | 19.65m <sup>2</sup>                                                       |       |
| Balcony                                              | 11.59m <sup>2</sup>                                                       |       |
| Porch                                                | 11.25m <sup>2</sup>                                                       |       |
| Living ground<br>Living upper<br><b>Total living</b> | 54.71m <sup>2</sup><br>70.15m <sup>2</sup><br><b>124.86m</b> <sup>2</sup> |       |