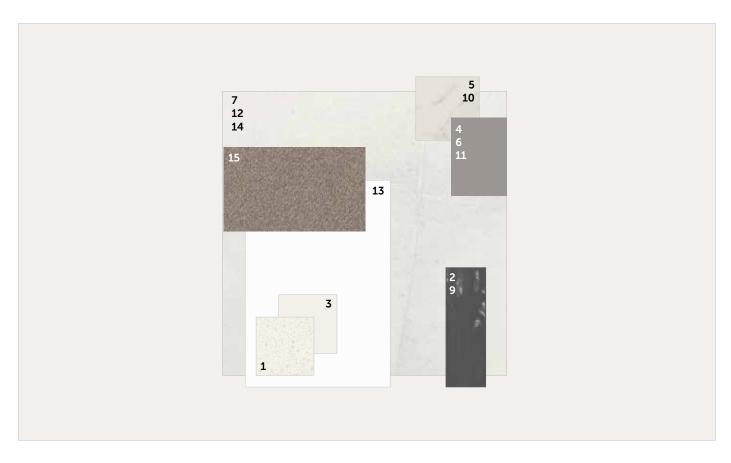

## INTERNAL SELECTIONS

Find your style by choosing from one of our stunning selection themes.

| GENERAL                     |                                                                                                                                                                                 |
|-----------------------------|---------------------------------------------------------------------------------------------------------------------------------------------------------------------------------|
| Ceiling height              | Ground: 2700mm, Upper: 2550mm                                                                                                                                                   |
| Internal linings            | 10mm Boral sheetrock plasterboard                                                                                                                                               |
| External doors              | Corinthian Madison Entry Door with Translucent Glass                                                                                                                            |
| External hardware           | Trilock Leverset Aurora Satin Chrome, Aurora Entrance Lever Lockset Brushed Satin Chrome, Single Cylinder<br>Deadbolt                                                           |
| Internal doors              | Corinthian Painted Redicote Flush Panel doors                                                                                                                                   |
| Internal door hardware      | Lianna Passage Leverset Satin Chrome, Lianna Privacy Leverset Satin Chrome                                                                                                      |
| Insulation                  | Internal Walls: R2.0 to internal walls, External Walls:R2.5 Thermocoustic, Ceiling: R5.0, Subfloor: R2.0                                                                        |
| Cornices                    | Ground: Square Set, Upper: Cove 90mm                                                                                                                                            |
| Skirtings                   | 67x18mm MDF bevel profile with 67x18mm door aves                                                                                                                                |
| Window architraves          | 67x18mm MDF bevel profile                                                                                                                                                       |
| Paint system                | Matt acrylic, 2 coat system                                                                                                                                                     |
| Built in robes              | Vinyl Sliding Doors - white                                                                                                                                                     |
| Stairs                      | Gyprock balustrade to staircase with timber top, carpeted M.D.F treads/risers/stringers and painted handrail                                                                    |
| Electrical                  | Hard wired smoke detectors with battery backup, meter isolator $\theta$ 6ka circuit breaker and earth leakage safety switch to meter box.                                       |
| NBN provision               | 600 Series Hub, lockable enclosure, splitter for TV data, patch panel, ethernet and phone hub, wiring provison for phone (x2), data point (x2), internet lead-in cable (cat 6). |
| Hot water service           | Rheem gas continuous flow 26 litre                                                                                                                                              |
| Air-conditioning            | Ducted reverse cycle air by Fujitsu                                                                                                                                             |
| Garage auto panel lift door | Madison Sectional Door                                                                                                                                                          |

| LANDSCAPING              |                                                 |
|--------------------------|-------------------------------------------------|
| Paving, paths & driveway | Paved driveway and house perimeter              |
| Clothesline & letterbox  | Standard                                        |
| Fencing & gates          | Colorbond Monument fencing & side gate          |
| Landscaped garden        | Front & rear landscaping with irrigation system |
| Rain water tank          | 1000L tank - Colorbond Monument                 |

Westinghouse 600mm Freestanding Dishwasher

| KITCHEN               |                                                                          |
|-----------------------|--------------------------------------------------------------------------|
| 1. Benchtop           | Smartstone Nieve White 20mm thick                                        |
| 2. Splashback         | White Matt Subway Tile 300x100, Grout - Ultrawhite, horizontal stackbond |
| 3. Lower Cupboards    | Laminex Apline Mist Natural Finish                                       |
| 4. Overhead cupboards | Laminex Classic Oak Natural Finish - No handles to overhead cupboards    |
| Joinery handle        | Satin Chrome                                                             |
| Sink                  | Seima Kubic 726 Undermount Blade Sink, 2 bowls                           |
| Sink mixer            | Phoenix Arlo Sink Mixer 200mm Gooseneck chrome                           |
| Cooktop               | Westinghouse 600mm Gas Cooktop                                           |
| Oven                  | Westinghouse 600mm Multi-function Electric Oven                          |
| Rangehood             | Westinghouse 600mm Slideout Rangehood, Galvanised Flue Casing 125x1200mm |
| Dishwasher            | Westinghouse 600mm Freestanding Dishwasher                               |

Seima Limni Toilet Suite with Classic Seat

Phoenix Pina shower rails

Phoenix Radii accessories incl. shower shelf, double towel rail & toilet roll holder

Seima Kyra 215 & Kyra 017 Square Basins

| BATHROOM / E         | NSUITE / POWDER                                                                                                                                                                       |
|----------------------|---------------------------------------------------------------------------------------------------------------------------------------------------------------------------------------|
| 5. Benchtop          | Laminex Natural Quartz Natural Finish                                                                                                                                                 |
| 6. Cupboard          | Laminex Classic Oak Natural Finish                                                                                                                                                    |
| 7. Floor tiles       | Matang Latte Matt 300x300, Grout - Buff                                                                                                                                               |
| 8. Wall tiles        | Plain White Matt 300x400, Grout - Ultrawhite, horizontal square lay                                                                                                                   |
| 9. Powder wall tiles | White Matt Subway Tile 300x100, Grout - Ultrawhite, horizontal stackbond                                                                                                              |
| Basin                | Seima Kyra 215 Semi Recessed Square Basin with Chrome Pop Up Waste (to Powder), Kyra 017 Square<br>Ceramic Basin, Inset Above Counter, incl. Waste & Overflow (to Ensuite & Bathroom) |
| Tapware              | Phoenix Arlo Basin Mixer Chrome, Arlo Shower Wall Mixer Chrome, Pina Rail Shower Chrome, Arlo Bath Wall Mixer Chrome, Arlo Bath Outlet 200mm Chrome                                   |
| Accessories          | Phoenix Radii Accessories incl. 600mm Double Towel Rail Round Plate Chrome, Toilet Roll Holder Round Plate Chrome, Metal Shower Shelf Round Plate Chrome                              |
| Shower screens       | 600 Series Semi Frameless Polished Silver Frame - Clear Glass                                                                                                                         |
| Toilet suite         | Seima Limni Wall Faced Toilet Suite with Classic Seat                                                                                                                                 |
| Floor grates         | Square Grate 80mm Stainless Steel                                                                                                                                                     |
| Mirrors              | Mirror over all vanity units (where applicable), custom length x 750mmH x 4mm polished edge                                                                                           |
| Fan                  | Exhaust fan to bathroom/ensuite                                                                                                                                                       |

| LAUNDRY                  |                                                                     |
|--------------------------|---------------------------------------------------------------------|
| 10. Benchtop             | Laminex Natural Quartz Natural Finish                               |
| 11. Cupboards            | Laminex Classic Oak Natural Finish                                  |
| 12. Floor tiles/skirting | Matang Latte Matt 300x300, Grout - Buff                             |
| 13. Wall tiles           | Plain White Matt 300x400, Grout - Ultrawhite, horizontal square lay |
| Inset sink               | Seima Acero 007 Abovemount Laundry Sink, 45L                        |
| Sink mixer               | Phoenix Ivy MKII Sink Mixer Chrome                                  |

| GENERAL             |                                         |
|---------------------|-----------------------------------------|
| Internal wall paint | Wattyl Floral White                     |
| 14. Main floor tile | Matang Latte Matt 400x400, Grout - Buff |
| 15. Carpet          | EC Andes Peak Patilla                   |