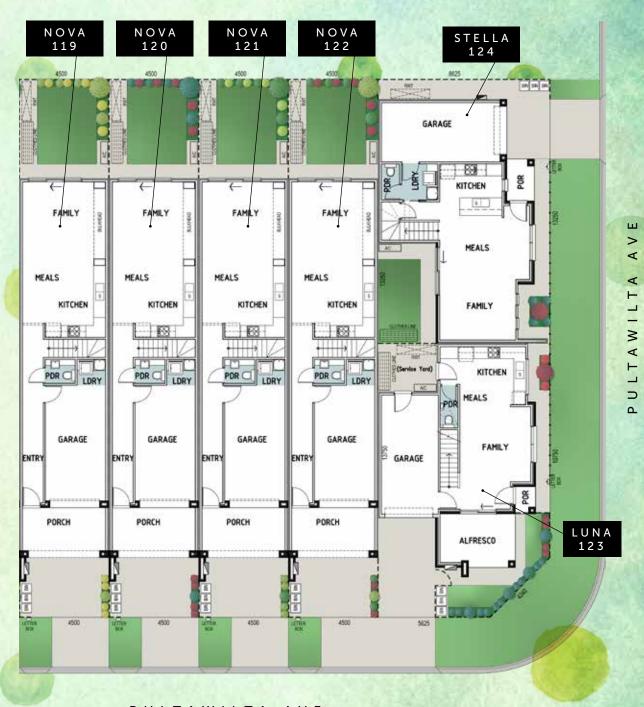

## SITE PLAN

PULTAWILTA AVE

## NOVA

LOT 119, 120, 121 & 122

| Land size                                            | 122m²                                                                     | Depth |
|------------------------------------------------------|---------------------------------------------------------------------------|-------|
| Total Residence                                      | 167.35m <sup>2</sup>                                                      | Width |
| Garage                                               | 19.65m <sup>2</sup>                                                       |       |
| Balcony                                              | 11.59m <sup>2</sup>                                                       |       |
| Porch                                                | 11.25m <sup>2</sup>                                                       |       |
| Living ground<br>Living upper<br><b>Total living</b> | 54.71m <sup>2</sup><br>70.15m <sup>2</sup><br><b>124.86m</b> <sup>2</sup> |       |