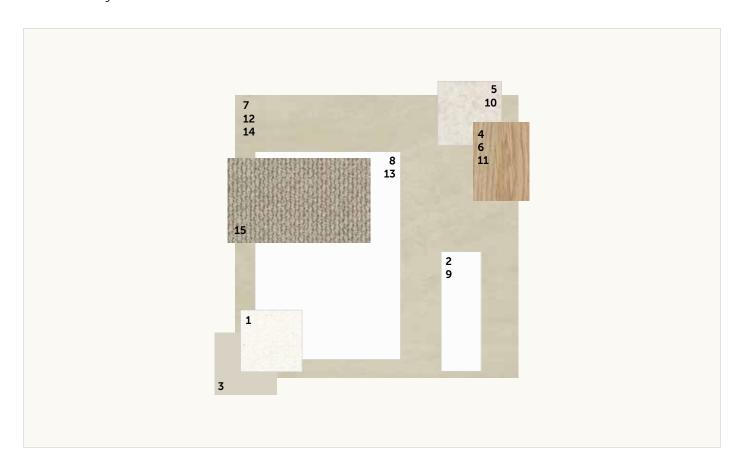

# tan

Earthy, natural materials and a warm harmonic colour palette create a layered, textural environment

Phoenix Arlo Sink Mixer

Westinghouse 600mm Gas Cooktop

Westinghouse 600mm Electric Oven

Westinghouse 600mm Slideout Rangehood

Westinghouse 600mm Freestanding Dishwasher

| KITCHEN               |                                                                          |
|-----------------------|--------------------------------------------------------------------------|
| 1. Benchtop           | Smartstone Nieve White 20mm thick                                        |
| 2. Splashback         | White Matt Subway Tile 300x100, Grout - Ultrawhite, horizontal stackbond |
| 3. Lower Cupboards    | Laminex Apline Mist Natural Finish                                       |
| 4. Overhead cupboards | Laminex Classic Oak Natural Finish - No handles to overhead cupboards    |
| Joinery handle        | Satin Chrome                                                             |
| Sink                  | Seima Kubic 726 Undermount Blade Sink, 2 bowls                           |
| Sink mixer            | Phoenix Arlo Sink Mixer 200mm Gooseneck chrome                           |
| Cooktop               | Westinghouse 600mm Gas Cooktop                                           |
| Oven                  | Westinghouse 600mm Multi-function Electric Oven                          |
| Rangehood             | Westinghouse 600mm Slideout Rangehood, Galvanised Flue Casing 125x1200mm |
| Dishwasher            | Westinghouse 600mm Freestanding Dishwasher                               |

Seima Limni Toilet Suite with Classic Seat

Phoenix Pina shower rails

Phoenix Radii accessories incl. shower shelf, double towel rail & toilet roll holder

Seima Kyra 215 & Kyra 017 Square Basins

| BATHROOM / E         | NSUITE / POWDER                                                                                                                                                                       |
|----------------------|---------------------------------------------------------------------------------------------------------------------------------------------------------------------------------------|
| 5. Benchtop          | Laminex Natural Quartz Natural Finish                                                                                                                                                 |
| 6. Cupboard          | Laminex Classic Oak Natural Finish                                                                                                                                                    |
| 7. Floor tiles       | Matang Latte Matt 300x300, Grout - Buff                                                                                                                                               |
| 8. Wall tiles        | Plain White Matt 300x400, Grout - Ultrawhite, horizontal square lay                                                                                                                   |
| 9. Powder wall tiles | White Matt Subway Tile 300x100, Grout - Ultrawhite, horizontal stackbond                                                                                                              |
| Basin                | Seima Kyra 215 Semi Recessed Square Basin with Chrome Pop Up Waste (to Powder), Kyra 017 Square<br>Ceramic Basin, Inset Above Counter, incl. Waste & Overflow (to Ensuite & Bathroom) |
| Tapware              | Phoenix Arlo Basin Mixer Chrome, Arlo Shower Wall Mixer Chrome, Pina Rail Shower Chrome, Arlo Bath Wall Mixer Chrome, Arlo Bath Outlet 200mm Chrome                                   |
| Accessories          | Phoenix Radii Accessories incl. 600mm Double Towel Rail Round Plate Chrome, Toilet Roll Holder Round Plate Chrome, Metal Shower Shelf Round Plate Chrome                              |
| Shower screens       | 600 Series Semi Frameless Polished Silver Frame - Clear Glass                                                                                                                         |
| Toilet suite         | Seima Limni Wall Faced Toilet Suite with Classic Seat                                                                                                                                 |
| Floor grates         | Square Grate 80mm Stainless Steel                                                                                                                                                     |
| Mirrors              | Mirror over all vanity units (where applicable), custom length x 750mmH x 4mm polished edge                                                                                           |
| Fan                  | Exhaust fan to bathroom/ensuite                                                                                                                                                       |

| LAUNDRY                  |                                                                     |
|--------------------------|---------------------------------------------------------------------|
| 10. Benchtop             | Laminex Natural Quartz Natural Finish                               |
| 11. Cupboards            | Laminex Classic Oak Natural Finish                                  |
| 12. Floor tiles/skirting | Matang Latte Matt 300x300, Grout - Buff                             |
| 13. Wall tiles           | Plain White Matt 300x400, Grout - Ultrawhite, horizontal square lay |
| Inset sink               | Seima Acero 007 Abovemount Laundry Sink, 45L                        |
| Sink mixer               | Phoenix Ivy MKII Sink Mixer Chrome                                  |

| GENERAL             |                                         |
|---------------------|-----------------------------------------|
| Internal wall paint | Wattyl Floral White                     |
| 14. Main floor tile | Matang Latte Matt 400x400, Grout - Buff |
| 15. Carpet          | EC Andes Peak Patilla                   |