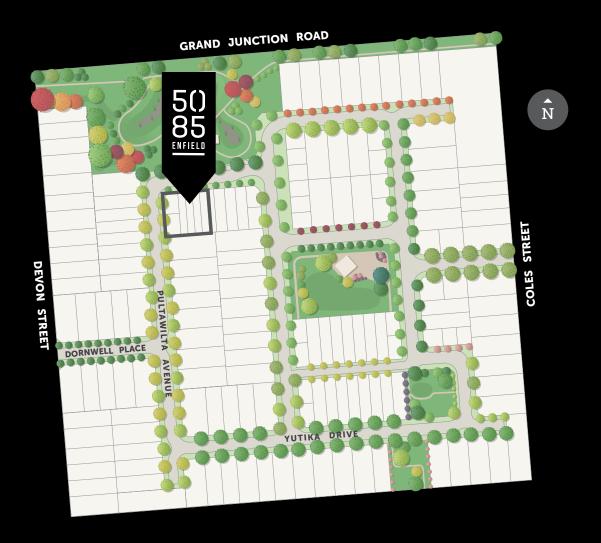

|
| 12. Floor tiles/skirting | Kempsey White Matt 300x300, Grout - Misty Grey                       |
| 13. Wall tiles           | Plain White Gloss 300x400, Grout - Ultrawhite, horizontal square lay |
| Inset sink               | Seima Acero 007 Abovemount Laundry Sink, 45L                         |
| Sink mixer               | Phoenix Ivy MKII Sink Mixer Chrome                                   |

| GENERAL             |                                                |
|---------------------|------------------------------------------------|
| Internal wall paint | Wattyl Feather Dawn                            |
| 14. Main floor tile | Kempsey White Matt 450x450, Grout - Misty Grey |
| 15. Carpet          | EC Birdwood - Hannaford                        |





For more information call Rob Brereton on 0412 738 017 or visit 5085enfield.com.au





Fairland Group Pty Ltd 19 Fullarton Rd, Kent Town SA 5067 Ph: 08 8112 3133 Fax: 08 8221 5510 fairland.com.au