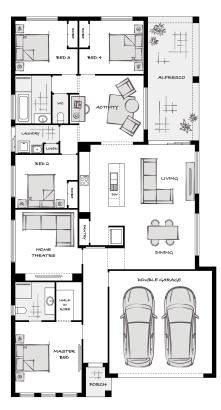

## House & Land

\$627,798\*

The pricing includes our Signature Home Finish Package Promotion complete with:

- 2700 high ceilings
- 2400mm high entry door
- 2400mm high panel lift garage door
- Ducted reverse cycle air-conditioner
- Supply and install of carpet to bedrooms & WIR
- Supply and install of timber laminate flooring to remainder