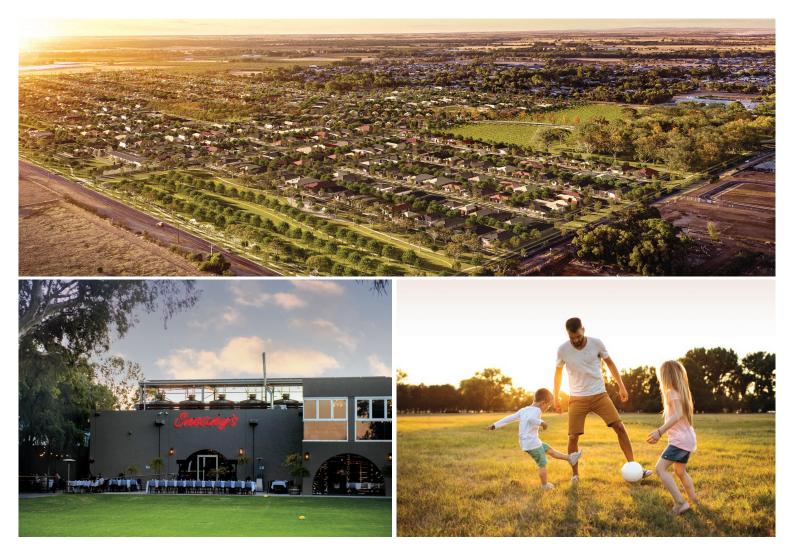

## You've arrived at the entrance.

Essence is located within The Entrance, Angle Vale and offers a wonderful lifestyle in a vibrant new community.

The Entrance is a beautiful, master-planned estate that embraces up to 10 hectares of open land and vineyards. Once part of the Virgara Family Estate, the space is simply beautiful, and the natural gumtree and vineyard lined entrance is magnificent... so magnificent, it inspired the name.

Incorporating 750 spacious allotments dotted with parks, reserves and walking trails, The Entrance is a safe, family friendly environment where people can connect and socialise. And, of course, Virgara Wines is literally next door, with its highly regarded Sneaky's Restaurant for lovers of Italian food... Angle Vale has transformed into a modern, vibrant community with a real sense of identity. It's well connected to local amenities, around the corner from the community sporting centre and within walking distance of Angle Vale Primary School, two early learning childcare centres, the Angle Vale Tavern and a number of local shops and businesses. In 2022, the new super school Riverbanks College opened its doors and will eventually accommodate students from B-12.

Public transport is available with Hail N Ride bus stops nearby and the Munno Para railway station, just a 5-minute drive. And, of course, The Barossa, Clare Valley and Yorke Peninsula are not far away.