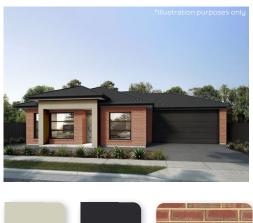

### DESERT

Inspired by the ruggedness and earthy tones of the desert landscape.

| Render to piers       | Colorbond Evening Haze   |
|-----------------------|--------------------------|
| Roof                  | Colorbond Monument       |
| Gutters               | Colorbond Monument       |
| Fascias & Barge Board | Colorbond Night Sky      |
| Bricks                | PGH Origin Grampian Blue |
| Mortar                | Natural Grey             |
| Garage door           | Colorbond Monument       |
| Front door            | Colorbond Evening Haze   |
| Windows               | Black                    |
| Porch tile            | Black Textured 300x300mm |