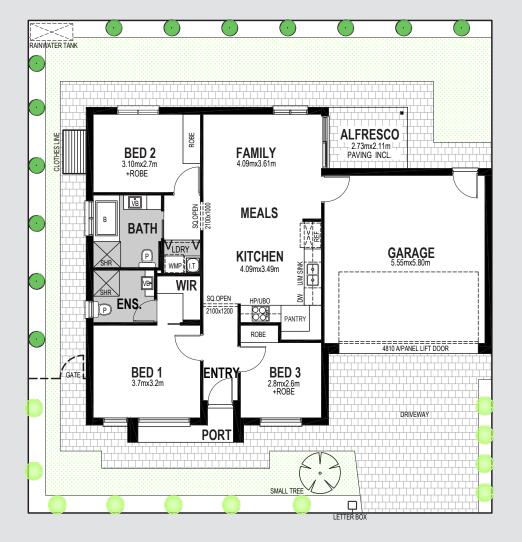

### **Lot 196** Design: Capri

| Living          | 90.13m <sup>2</sup>  |
|-----------------|----------------------|
| Porch           | 2.94m <sup>2</sup>   |
| Alfresco        | 5.76m <sup>2</sup>   |
| Garage          | 37.00m <sup>2</sup>  |
| Total Residence | 135.83m <sup>2</sup> |

Bacca Drive

All dimensions and room sizes are approximate and may not be to scale. Plans and elevations are for illustration purposes only.

| GENERAL                     |                                                                                                                                                                                 |
|-----------------------------|---------------------------------------------------------------------------------------------------------------------------------------------------------------------------------|
| Solar                       | 3.32KW System - No battery                                                                                                                                                      |
| Ceiling height              | 2700mm                                                                                                                                                                          |
| Internal linings            | 10mm Boral sheetrock plasterboard                                                                                                                                               |
| Entrance doors              | Corinthian Madison PMAD 104 with Transucent Glass                                                                                                                               |
| Other external doors        | Corinthian Flush Panel                                                                                                                                                          |
| External hardware           | Angular Trilock Entrance Leverset Satin Chrome - 8901ANGSC                                                                                                                      |
| Internal doors              | Corinthian Painted Redicote Flush Panel doors                                                                                                                                   |
| Internal door hardware      | Brushed Stainless Steel Tristan Lever                                                                                                                                           |
| Insulation                  | Internal Walls: R2.0, External Walls: R2.5 Thermocoustic, Ceiling: R5.0                                                                                                         |
| Skirtings                   | 67x18mm MDF Bevel Profile                                                                                                                                                       |
| Tiling                      | 2.0m tiling                                                                                                                                                                     |
| Window architraves          | 67x18mm MDF Bevel Profile                                                                                                                                                       |
| Paint system                | Matt acrylic, 2 coat system                                                                                                                                                     |
| Built in robes              | Framed Mirror Doors                                                                                                                                                             |
| Electrical                  | Hard wired smoke detectors with battery backup, meter isolator & 6ka circuit breaker and earth leakage safety switch to meter box.                                              |
| Lighting                    | Downlights throughout                                                                                                                                                           |
| NBN provision               | 600 Series Hub, lockable enclosure, splitter for TV data, patch panel, ethernet and phone hub, wiring provison for phone (x2), data point (x2), internet lead-in cable (cat 6). |
| Hot water service           | Rheem gas continuous flow 26 litre                                                                                                                                              |
| Air-conditioning            | Zoned ducted reverse cycle air conditioning                                                                                                                                     |
| Garage auto panel lift door | Automated Sectional Door with two remote controls                                                                                                                               |
| Soil removal                | By builder                                                                                                                                                                      |
| Retaining                   | By builder, if applicable                                                                                                                                                       |
|                             |                                                                                                                                                                                 |