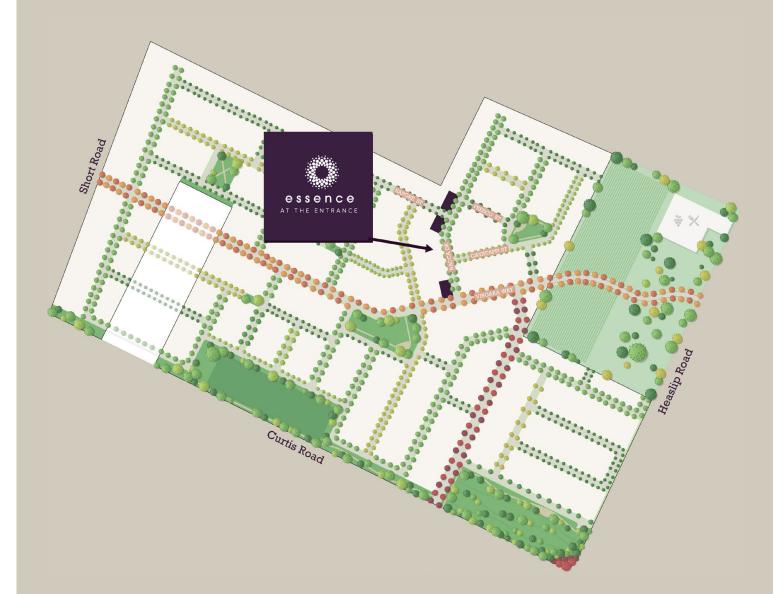

Xtreme Matt - Vertical                         |
| Floor tiles    | Kempsey White Matt 300x300 with Misty Grey grout                       |
| Wall tiles     | Plain White Gloss 300x450, horizontal stack bond with Ultrawhite grout |
| Joinery handle | Dallas Chrome                                                          |
| Bi-Fold Doors  | Laminex Natural Ghostgum                                               |
|                |                                                                        |

### GENERAL Internal wall paint

| Internal wall paint | Wattyl Feather Dawn               |  |
|---------------------|-----------------------------------|--|
| Main floor          | Clix 7mm Montanna Oak Light Beige |  |
| Carpet              | Quest Compass Maverick            |  |









Fairland Group Pty Ltd 19 Fullarton Rd, Kent Town SA 5067 Ph: 08 8112 3133 fairland.com.au LA 274625. Fairmont Homes Builder's Licence No. 188013. Details correct at time of publishing. All information subject to the approval om the City of Playford Council. Development plan shown is for indicative purposes only, please refer to final plans held by council. he Information in this marketing brochure, including photographs, artist impressions, illustrations, floor plans, site plans and measurements, re indicative or approximate only, and can be subject to change without notice. 18958