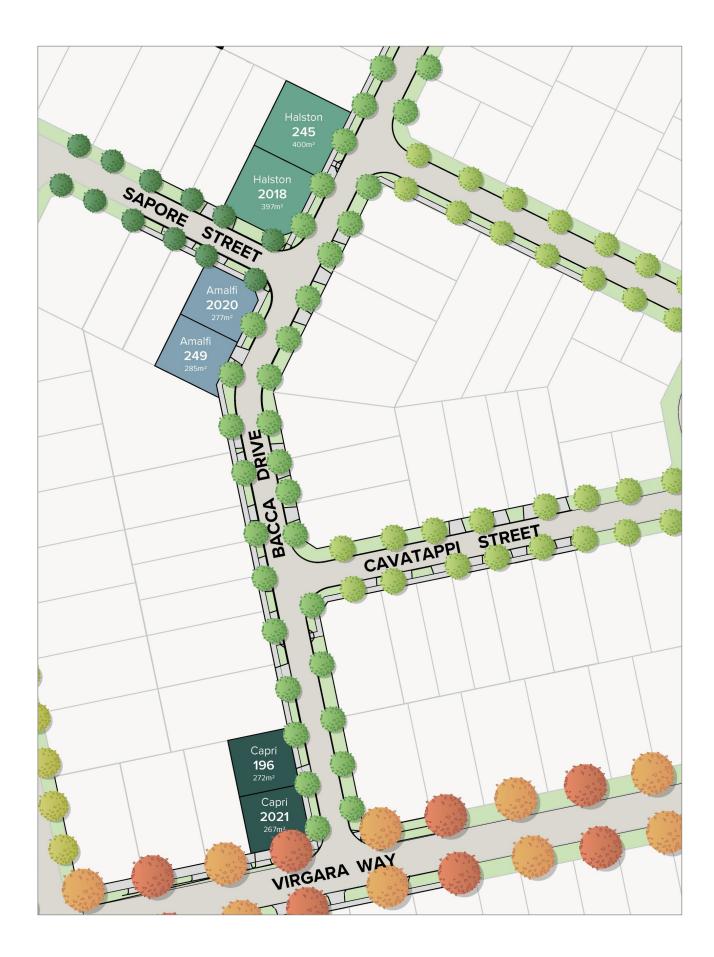

### Siteplan

### **Lot 196** Design: Capri

| Living          | 90.13m <sup>2</sup>  |
|-----------------|----------------------|
| Porch           | 2.94m <sup>2</sup>   |
| Alfresco        | 5.76m <sup>2</sup>   |
| Garage          | 37.00m <sup>2</sup>  |
| Total Residence | 135.83m <sup>2</sup> |

Bacca Drive

All dimensions and room sizes are approximate and may not be to scale. Plans and elevations are for illustration purposes only.

| GENERAL                     |                                                                                                                                                                                 |
|-----------------------------|---------------------------------------------------------------------------------------------------------------------------------------------------------------------------------|
| Solar                       | 3.32KW System - No battery                                                                                                                                                      |
| Ceiling height              | 2700mm                                                                                                                                                                          |
| Internal linings            | 10mm Boral sheetrock plasterboard                                                                                                                                               |
| Entrance doors              | Corinthian Madison PMAD 104 with Transucent Glass                                                                                                                               |
| Other external doors        | Corinthian Flush Panel                                                                                                                                                          |
| External hardware           | Angular Trilock Entrance Leverset Satin Chrome - 8901ANGSC                                                                                                                      |
| Internal doors              | Corinthian Painted Redicote Flush Panel doors                                                                                                                                   |
| Internal door hardware      | Brushed Stainless Steel Tristan Lever                                                                                                                                           |
| Insulation                  | Internal Walls: R2.0, External Walls: R2.5 Thermocoustic, Ceiling: R5.0                                                                                                         |
| Skirtings                   | 67x18mm MDF Bevel Profile                                                                                                                                                       |
| Tiling                      | 2.0m tiling                                                                                                                                                                     |
| Window architraves          | 67x18mm MDF Bevel Profile                                                                                                                                                       |
| Paint system                | Matt acrylic, 2 coat system                                                                                                                                                     |
| Built in robes              | Framed Mirror Doors                                                                                                                                                             |
| Electrical                  | Hard wired smoke detectors with battery backup, meter isolator & 6ka circuit breaker and earth leakage safety switch to meter box.                                              |
| Lighting                    | Downlights throughout                                                                                                                                                           |
| NBN provision               | 600 Series Hub, lockable enclosure, splitter for TV data, patch panel, ethernet and phone hub, wiring provison for phone (x2), data point (x2), internet lead-in cable (cat 6). |
| Hot water service           | Rheem gas continuous flow 26 litre                                                                                                                                              |
| Air-conditioning            | Zoned ducted reverse cycle air conditioning                                                                                                                                     |
| Garage auto panel lift door | Automated Sectional Door with two remote controls                                                                                                                               |
| Soil removal                | By builder                                                                                                                                                                      |
| Retaining                   | By builder, if applicable                                                                                                                                                       |
|                             |                                                                                                                                                                                 |