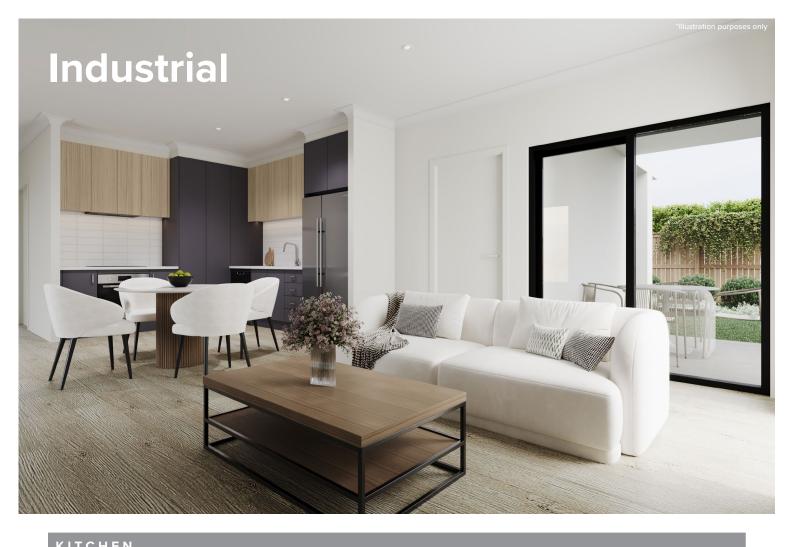

### Internal Colours

Carefully selected by our team of designers, we have six timeless and inspiring colour schemes for you to choose from.

Feel at ease in your surroundings by enjoying a home that reflects you.

| KIICHEN                                 |                                                                             |
|-----------------------------------------|-----------------------------------------------------------------------------|
| Benchtop                                | Lavistone - Rock Sugar 20mm                                                 |
| Splashback                              | Plain White Gloss Subway 100x300 Horizontal Stack Lay with Ultrawhite Grout |
| Lower cupboards (inc fridge and pantry) | Laminex Battalion Natural                                                   |
| Overhead cupboards                      | Polytec Maison Oak Matt - Vertical                                          |
| Joinery handle                          | Ferrara Lip Pull Stainless Steel - no handles to overhead cupboards         |

| BATHROOMS      |                                                                        |
|----------------|------------------------------------------------------------------------|
| Benchtop       | Laminex Pearl Concrete Natural (Laminate)                              |
| Cupboard       | Polytec Maison Oak Matt - Vertical                                     |
| Floor tiles    | Kempsey Grey 300x300 with Magellan Grey grout                          |
| Wall tiles     | Plain White Gloss 300x450, horizontal stack bond with Ultrawhite grout |
| Joinery handle | Ferrara Lip Pull Stainless Steel                                       |

| LAUNDRY        |                                                                        |
|----------------|------------------------------------------------------------------------|
| Benchtop       | Laminex Pearl Concrete Natural (Laminate)                              |
| Cupboards      | Polytec Maison Oak Matt - Vertical                                     |
| Floor tiles    | Kempsey Grey Matt 300x300 with Magellan Grey grout                     |
| Wall tiles     | Plain White Gloss 300x450, horizontal stack bond with Ultrawhite grout |
| Joinery handle | Ferrara Lip Pull Stainless Steel                                       |
| Bi-Fold Doors  | Laminex Natural Chalk White                                            |
|                |                                                                        |

| GENERAL             |                       |
|---------------------|-----------------------|
| Internal wall paint | Wattyl First Snow     |
| Main floor tile     | Clix 7mm Venetian Oak |
| Carpet              | EC Savanna Applebush  |