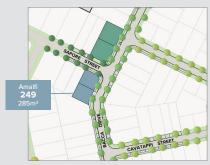

#### Siteplan

#### Lot 249

#### Design: Amalfi

 Living
 90.13m²

 Portico
 3.15m²

 Alfresco
 5.76m²

 Garage
 37.00m²

 Total Residence
 136.04m²

| GENERAL                     |                                                                                                                                                                                 |
|-----------------------------|---------------------------------------------------------------------------------------------------------------------------------------------------------------------------------|
| Solar                       | 3.32KW System - No battery                                                                                                                                                      |
| Ceiling height              | 2700mm                                                                                                                                                                          |
| Internal linings            | 10mm Boral sheetrock plasterboard                                                                                                                                               |
| Entrance doors              | Corinthian Madison PMAD 104 with Transucent Glass                                                                                                                               |
| Other external doors        | Corinthian Flush Panel                                                                                                                                                          |
| External hardware           | Angular Trilock Entrance Leverset Satin Chrome - 8901ANGSC                                                                                                                      |
| Internal doors              | Corinthian Painted Redicote Flush Panel doors                                                                                                                                   |
| Internal door hardware      | Brushed Stainless Steel Tristan Lever                                                                                                                                           |
| Insulation                  | Internal Walls: R2.0, External Walls: R2.5 Thermocoustic, Ceiling: R5.0                                                                                                         |
| Skirtings                   | 67x18mm MDF Bevel Profile                                                                                                                                                       |
| Tiling                      | 2.0m tiling                                                                                                                                                                     |
| Window architraves          | 67x18mm MDF Bevel Profile                                                                                                                                                       |
| Paint system                | Matt acrylic, 2 coat system                                                                                                                                                     |
| Built in robes              | Framed Mirror Doors                                                                                                                                                             |
| Electrical                  | Hard wired smoke detectors with battery backup, meter isolator & 6ka circuit breaker and earth leakage safety switch to meter box.                                              |
| Lighting                    | Downlights throughout                                                                                                                                                           |
| NBN provision               | 600 Series Hub, lockable enclosure, splitter for TV data, patch panel, ethernet and phone hub, wiring provison for phone (x2), data point (x2), internet lead-in cable (cat 6). |
| Hot water service           | Rheem gas continuous flow 26 litre                                                                                                                                              |
| Air-conditioning            | Zoned ducted reverse cycle air conditioning                                                                                                                                     |
| Garage auto panel lift door | Automated Sectional Door with two remote controls                                                                                                                               |
| Soil removal                | By builder                                                                                                                                                                      |
| Retaining                   | By builder, if applicable                                                                                                                                                       |