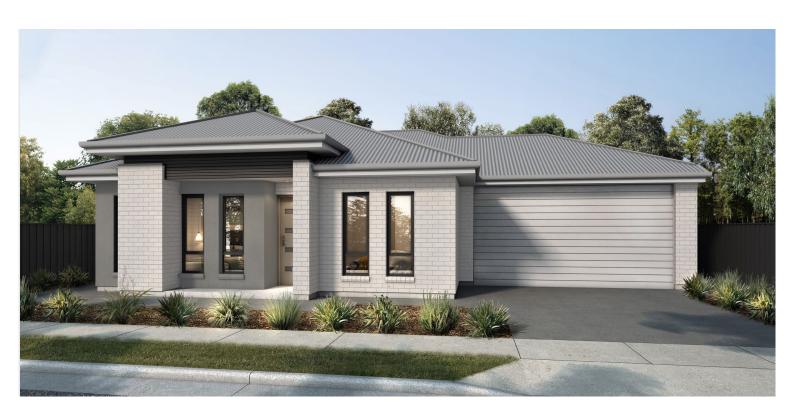

Essence at *The Entrance* features six homes, each with their own carefully curated external façade.

All homes are provided as a fixed price build, meaning that buying has never been easier.

### Floorplans

Essence at The Entrance features three home designs, Amalfi, Capri & Halston.

Choose your desired design based on its location within the release.

#### Design: Amalfi

 Living
 90.13m²

 Portico
 3.15m²

 Alfresco
 5.76m²

 Garage
 37.00m²

 Total Residence
 136.04m²

| GENERAL                     |                                                                                                                                                                                 |
|-----------------------------|---------------------------------------------------------------------------------------------------------------------------------------------------------------------------------|
| Solar                       | 3.32KW System - No battery                                                                                                                                                      |
| Ceiling height              | 2700mm                                                                                                                                                                          |
| Internal linings            | 10mm Boral sheetrock plasterboard                                                                                                                                               |
| Entrance doors              | Corinthian Madison PMAD 104 with Transucent Glass                                                                                                                               |
| Other external doors        | Corinthian Flush Panel                                                                                                                                                          |
| External hardware           | Angular Trilock Entrance Leverset Satin Chrome - 8901ANGSC                                                                                                                      |
| Internal doors              | Corinthian Painted Redicote Flush Panel doors                                                                                                                                   |
| Internal door hardware      | Brushed Stainless Steel Tristan Lever                                                                                                                                           |
| Insulation                  | Internal Walls: R2.0, External Walls: R2.5 Thermocoustic, Ceiling: R5.0                                                                                                         |
| Skirtings                   | 67x18mm MDF Bevel Profile                                                                                                                                                       |
| Tiling                      | 2.0m tiling                                                                                                                                                                     |
| Window architraves          | 67x18mm MDF Bevel Profile                                                                                                                                                       |
| Paint system                | Matt acrylic, 2 coat system                                                                                                                                                     |
| Built in robes              | Framed Mirror Doors                                                                                                                                                             |
| Electrical                  | Hard wired smoke detectors with battery backup, meter isolator & 6ka circuit breaker and earth leakage safety switch to meter box.                                              |
| Lighting                    | Downlights throughout                                                                                                                                                           |
| NBN provision               | 600 Series Hub, lockable enclosure, splitter for TV data, patch panel, ethernet and phone hub, wiring provison for phone (x2), data point (x2), internet lead-in cable (cat 6). |
| Hot water service           | Rheem gas continuous flow 26 litre                                                                                                                                              |
| Air-conditioning            | Zoned ducted reverse cycle air conditioning                                                                                                                                     |
| Garage auto panel lift door | Automated Sectional Door with two remote controls                                                                                                                               |
| Soil removal                | By builder                                                                                                                                                                      |
| Retaining                   | By builder, if applicable                                                                                                                                                       |