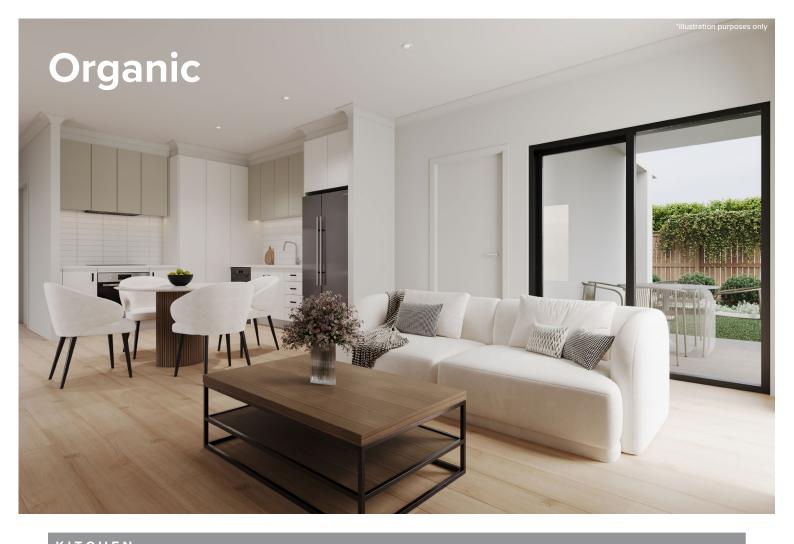

### Internal Colours

Carefully selected by our team of designers, we have six timeless and inspiring colour schemes for you to choose from.

Feel at ease in your surroundings by enjoying a home that reflects you.

| KITCHEN                                 |                                                                          |
|-----------------------------------------|--------------------------------------------------------------------------|
| Benchtop                                | Stone Ambassador Zenith - Sugar Rush                                     |
| Splashback                              | White Undulated Subway 75x300 Horizontal Stack Lay with Ultrawhite Grout |
| Lower cupboards (inc fridge and pantry) | Formica Crystal White Velour                                             |
| Overhead cupboards                      | Formica Grassland Velour                                                 |
| Joinery handle                          | Ferrara Lip Pull White - no handles to overhead cupboards                |

| BATHROOMS      |                                                          |
|----------------|----------------------------------------------------------|
| Benchtop       | Formica Soft Oak Velour (Laminate)                       |
| Cupboard       | Formica Grassland Velour                                 |
| Floor tiles    | Astra White Matt 300x300 with Misty Grey grout           |
| Wall tiles     | Astra White Matt 300x300 stackbond with Misty Grey grout |
| Joinery handle | Ferrara Lip Pull White                                   |

| LAUNDRY        |                                                          |
|----------------|----------------------------------------------------------|
| Benchtop       | Formica Soft Oak Velour (Laminate)                       |
| Cupboards      | Formica Grassland Velour                                 |
| Floor tiles    | Astra White Matt 300x300 with Misty Grey grout           |
| Wall tiles     | Astra White Matt 300x300 stackbond with Misty Grey grout |
| Joinery handle | Ferrara Lip Pull White                                   |
| Bi-Fold Doors  | Formica Crystal White Velour                             |
|                |                                                          |

| SENEKAL             |                                  |
|---------------------|----------------------------------|
| Internal wall paint | Wattyl Spirit Grey               |
| Main floor          | Clix 7mm Montana Oak Light Beige |
| Carpet              | EC Savanna Cottonwood            |
|                     |                                  |