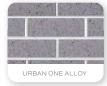

#### FOREST

The balance of warm and cool slate tones, evokes contentment and wellbeing.

| Render                | Wattyl Tumblestone         |
|-----------------------|----------------------------|
| Roof                  | Colorbond Windspray        |
| Gutters               | Colorbond Windspray        |
| Fascias & Barge Board | Colorbond Surfmist         |
| Cladding              | Knotwood Queensland Walnut |
| Bricks                | Austral Urban One Alloy    |
| Mortar                | Natural Grey               |
| Garage door           | Colorbond Surfmist         |
| Front door            | Colorbond Surfmist         |
| Windows               | Colorbond Monument         |
| Porch tile            | Black Textured 300x300mm   |