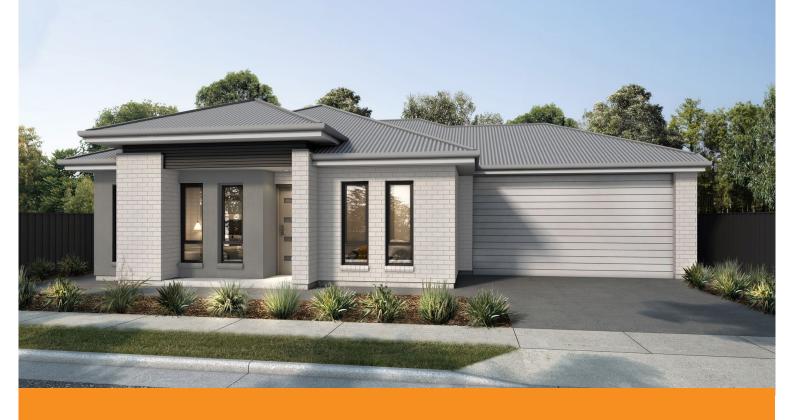

Essence at *The Entrance* features six homes, each with their own carefully curated external façade.

All homes are provided as a fixed price build, meaning that buying has never been easier.

### Floorplans

Essence at The Entrance features three home designs, Amalfi, Capri & Halston.

Choose your desired design based on its location within the release.

#### Design: Amalfi

 Living
 90.13m²

 Portico
 3.15m²

 Alfresco
 5.76m²

 Garage
 37.00m²

 Total Residence
 136.04m²

| GENERAL                     |                                                                                                                                                                                 |
|-----------------------------|---------------------------------------------------------------------------------------------------------------------------------------------------------------------------------|
| Solar                       | 3.32KW System - No battery                                                                                                                                                      |
| Ceiling height              | 2700mm                                                                                                                                                                          |
| Internal linings            | 10mm Boral sheetrock plasterboard                                                                                                                                               |
| Entrance doors              | Corinthian Madison PMAD 104 with Transucent Glass                                                                                                                               |
| Other external doors        | Corinthian Flush Panel                                                                                                                                                          |
| External hardware           | Angular Trilock Entrance Leverset Satin Chrome - 8901ANGSC                                                                                                                      |
| Internal doors              | Corinthian Painted Redicote Flush Panel doors                                                                                                                                   |
| Internal door hardware      | Brushed Stainless Steel Tristan Lever                                                                                                                                           |
| Insulation                  | Internal Walls: R2.0, External Walls: R2.5 Thermocoustic, Ceiling: R5.0                                                                                                         |
| Skirtings                   | 67x18mm MDF Bevel Profile                                                                                                                                                       |
| Tiling                      | 2.0m tiling                                                                                                                                                                     |
| Window architraves          | 67x18mm MDF Bevel Profile                                                                                                                                                       |
| Paint system                | Matt acrylic, 2 coat system                                                                                                                                                     |
| Built in robes              | Framed Mirror Doors                                                                                                                                                             |
| Electrical                  | Hard wired smoke detectors with battery backup, meter isolator & 6ka circuit breaker and earth leakage safety switch to meter box.                                              |
| Lighting                    | Downlights throughout                                                                                                                                                           |
| NBN provision               | 600 Series Hub, lockable enclosure, splitter for TV data, patch panel, ethernet and phone hub, wiring provison for phone (x2), data point (x2), internet lead-in cable (cat 6). |
| Hot water service           | Rheem gas continuous flow 26 litre                                                                                                                                              |
| Air-conditioning            | Zoned ducted reverse cycle air conditioning                                                                                                                                     |
| Garage auto panel lift door | Automated Sectional Door with two remote controls                                                                                                                               |
| Soil removal                | By builder                                                                                                                                                                      |
| Retaining                   | By builder, if applicable                                                                                                                                                       |