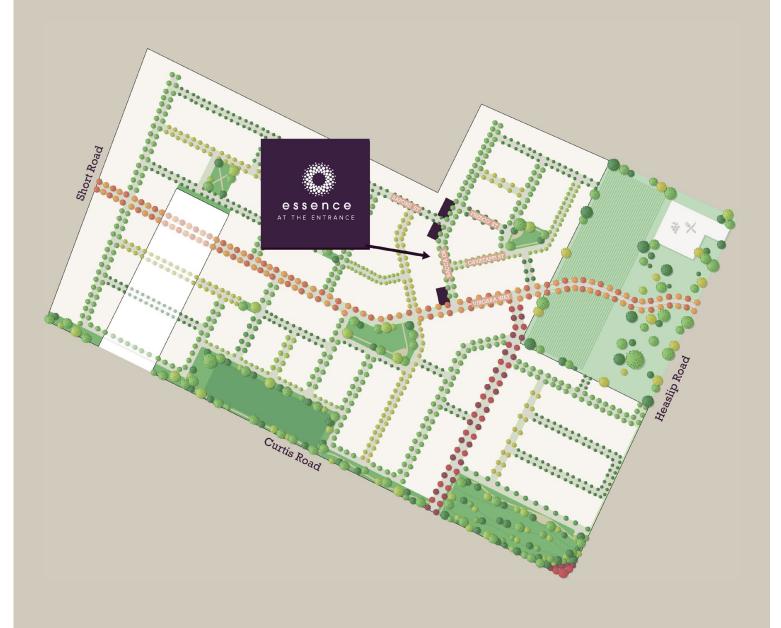

ate)                            |
| Cupboards      | Wilsonart Landmark Wood Xtreme Matt - Vertical                         |
| Floor tiles    | Kempsey White Matt 300x300 with Misty Grey grout                       |
| Wall tiles     | Plain White Gloss 300x450, horizontal stack bond with Ultrawhite grout |
| Joinery handle | Dallas Chrome                                                          |
| Bi-Fold Doors  | Laminex Natural Ghostgum                                               |
|                |                                                                        |

| Internal wall paint Wattyl Feather Dawn      |  |
|----------------------------------------------|--|
| Main floor Clix 7mm Montanna Oak Light Beige |  |
| Carpet Quest Compass Maverick                |  |









**Fairmont** *first*