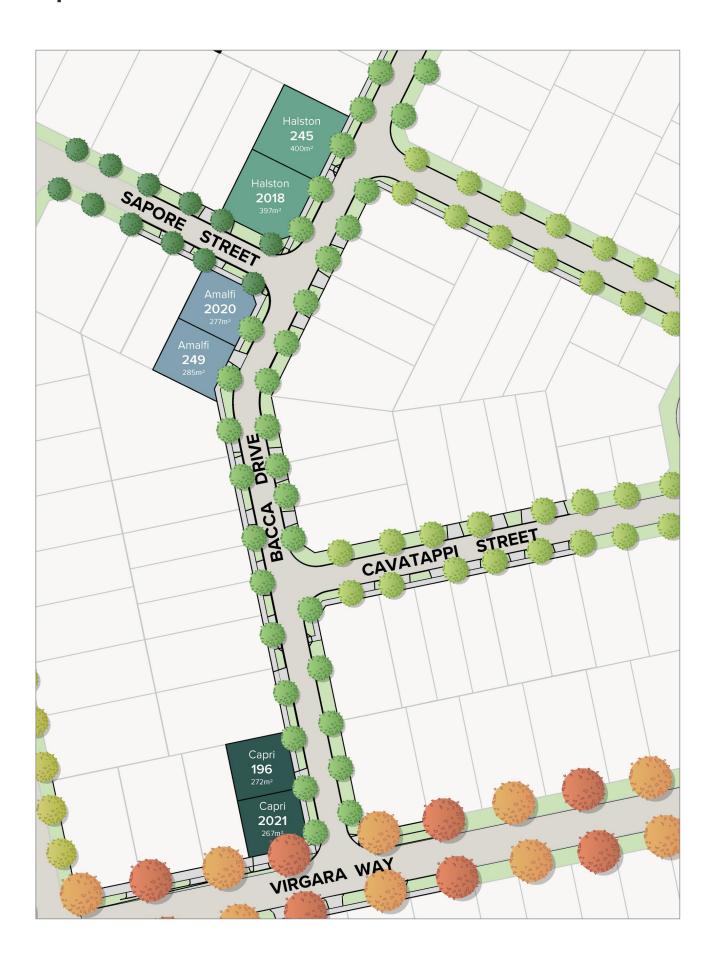

### Floorplans

Essence at The Entrance features three home designs, Amalfi, Capri & Halston.

Choose your desired design based on its location within the release.

#### Siteplan

#### Lot 249