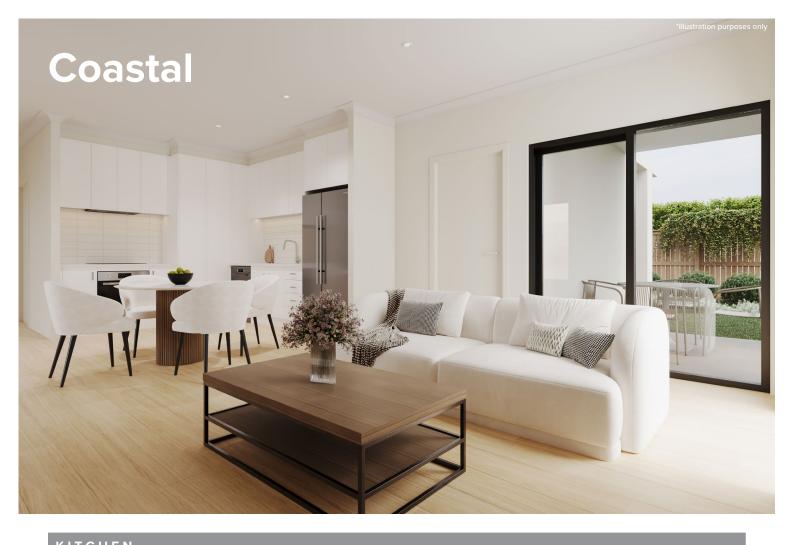

### Internal Colours

Carefully selected by our team of designers, we have six timeless and inspiring colour schemes for you to choose from.

Feel at ease in your surroundings by enjoying a home that reflects you.

| KITCHEN                                 |                                                                         |
|-----------------------------------------|-------------------------------------------------------------------------|
| Benchtop                                | Stone Ambassador Zenith-Platinum Black 20mm                             |
| Splashback                              | Grey Undulated Subway 75x300 Horizontal Stack Lay with Misty Grey Grout |
| Lower cupboards (inc fridge and pantry) | Polytec Stone Grey Matt                                                 |
| Overhead cupboards                      | Polytec Stone Grey Matt                                                 |
| Joinery handle                          | Livorno Dull Brushed Nickel - No handles to overhead cupboards          |

| BATHROOMS      |                                                                       |
|----------------|-----------------------------------------------------------------------|
| Benchtop       | Laminex Grigio Grafite Natural (Laminate)                             |
| Cupboard       | Laminex Battalion Natural                                             |
| Floor tiles    | Matang Mid Grey Matt 300x300 with Slate Grey grout                    |
| Wall tiles     | Plain White Matt 300x450, horizontal stack bond with Ultrawhite grout |
| Joinery handle | Livorno Dull Brushed Nickel                                           |

| LAUNDRY        |                                                                       |
|----------------|-----------------------------------------------------------------------|
| Benchtop       | Laminex Grigio Grafite Natural (Laminate)                             |
| Cupboards      | Laminex Battalion Natural                                             |
| Floor tiles    | Matang Mid Grey Matt 300x300 with Slate Grey grout                    |
| Wall tiles     | Plain White Matt 300x450, horizontal stack bond with Ultrawhite grout |
| Joinery handle | Livorno Dull Brushed Nickel                                           |
| Bi-Fold Doors  | Polytec Matt Blossom White                                            |
|                |                                                                       |

| GENERAL             |                               |
|---------------------|-------------------------------|
| Internal wall paint | Wattyl Floral White           |
| Main floor          | Clix 7mm Old Oak Grey Brushed |
| Carpet              | Quest Compass Pitch           |