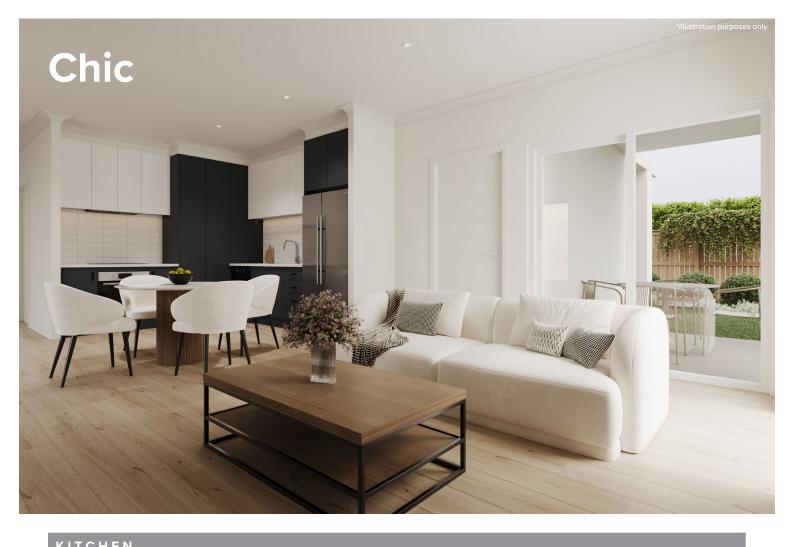

### Internal Colours

Carefully selected by our team of designers, we have six timeless and inspiring colour schemes for you to choose from.

Feel at ease in your surroundings by enjoying a home that reflects you.

| KIICHEN                                 |                                                                            |
|-----------------------------------------|----------------------------------------------------------------------------|
| Benchtop                                | Lavistone Ice Sand 20mm                                                    |
| Splashback                              | Plain White Matt Subway 100x300 Horizontal Stack Lay with Ultrawhite Grout |
| Lower cupboards (inc fridge and pantry) | Laminex Terril Natural                                                     |
| Overhead cupboards                      | Laminex Calm White Natural                                                 |
| Joinery handle                          | Livorno Matt Black - No Handles to overhead cupboards                      |

| BATHROOMS      |                                                              |
|----------------|--------------------------------------------------------------|
| Benchtop       | Polytec Chamboard Matt (Laminate)                            |
| Cupboard       | Polytec Artisan Oak Matt - Vertical                          |
| Floor tiles    | Jakarta White Matt 300 x 300 with Misty Grey grout           |
| Wall tiles     | Jakarta White Matt 300 x 300 stackbond with Misty Grey grout |
| Joinery handle | Livorno Matt Black                                           |

| LAUNDRI        |                                                              |
|----------------|--------------------------------------------------------------|
| Benchtop       | Polytec Chamboard Matt (Laminate)                            |
| Cupboards      | Polytec Artisan Oak Matt - Vertical                          |
| Floor tiles    | Jakarta White Matt 300 x 300 with Misty Grey grout           |
| Wall tiles     | Jakarta White Matt 300 x 300 stackbond with Misty Grey grout |
| Joinery handle | Livorno Matt Black                                           |
| Bi-Fold Doors  | Laminex Calm White Natural                                   |
|                |                                                              |

| GLNERAL             |                           |
|---------------------|---------------------------|
| Internal wall paint | Wattyl Feather Dawn       |
| Main floor tile     | Clix 7mm Camel Oak Greige |
| Carpet              | EC Savanna Coolibah       |
|                     |                           |