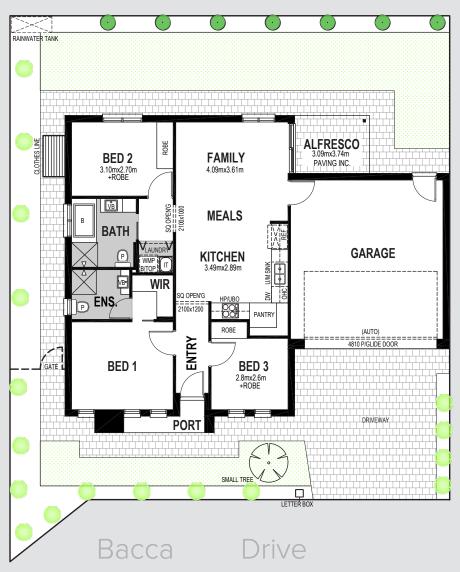

#### Lot 249

#### Design: Amalfi

 Living
 90.13m²

 Portico
 3.15m²

 Alfresco
 5.76m²

 Garage
 37.00m²

 Total Residence
 136.04m²

| GENERAL                     |                                                                                                                                                                                 |
|-----------------------------|---------------------------------------------------------------------------------------------------------------------------------------------------------------------------------|
| Solar                       | 3.32KW System - No battery                                                                                                                                                      |
| Ceiling height              | 2700mm                                                                                                                                                                          |
| Internal linings            | 10mm Boral sheetrock plasterboard                                                                                                                                               |
| Entrance doors              | Corinthian Madison PMAD 104 with Transucent Glass                                                                                                                               |
| Other external doors        | Corinthian Flush Panel                                                                                                                                                          |
| External hardware           | Angular Trilock Entrance Leverset Satin Chrome - 8901ANGSC                                                                                                                      |
| Internal doors              | Corinthian Painted Redicote Flush Panel doors                                                                                                                                   |
| Internal door hardware      | Brushed Stainless Steel Tristan Lever                                                                                                                                           |
| Insulation                  | Internal Walls: R2.0, External Walls: R2.5 Thermocoustic, Ceiling: R5.0                                                                                                         |
| Skirtings                   | 67x18mm MDF Bevel Profile                                                                                                                                                       |
| Tiling                      | 2.0m tiling                                                                                                                                                                     |
| Window architraves          | 67x18mm MDF Bevel Profile                                                                                                                                                       |
| Paint system                | Matt acrylic, 2 coat system                                                                                                                                                     |
| Built in robes              | Framed Mirror Doors                                                                                                                                                             |
| Electrical                  | Hard wired smoke detectors with battery backup, meter isolator & 6ka circuit breaker and earth leakage safety switch to meter box.                                              |
| Lighting                    | Downlights throughout                                                                                                                                                           |
| NBN provision               | 600 Series Hub, lockable enclosure, splitter for TV data, patch panel, ethernet and phone hub, wiring provison for phone (x2), data point (x2), internet lead-in cable (cat 6). |
| Hot water service           | Rheem gas continuous flow 26 litre                                                                                                                                              |
| Air-conditioning            | Zoned ducted reverse cycle air conditioning                                                                                                                                     |
| Garage auto panel lift door | Automated Sectional Door with two remote controls                                                                                                                               |
| Soil removal                | By builder                                                                                                                                                                      |
| Retaining                   | By builder, if applicable                                                                                                                                                       |