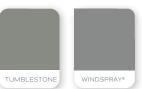

#### FOREST

The balance of warm and cool slate tones, evokes contentment and wellbeing.

| Render                | Wattyl Tumblestone         |
|-----------------------|----------------------------|
| Roof                  | Colorbond Windspray        |
| Gutters               | Colorbond Windspray        |
| Fascias & Barge Board | Colorbond Surfmist         |
| Cladding              | Knotwood Queensland Walnut |
| Bricks                | Austral Urban One Alloy    |
| Mortar                | Natural Grey               |
| Garage door           | Colorbond Surfmist         |
| Front door            | Colorbond Surfmist         |
| Windows               | Colorbond Monument         |
| Porch tile            | Black Textured 300x300mm   |